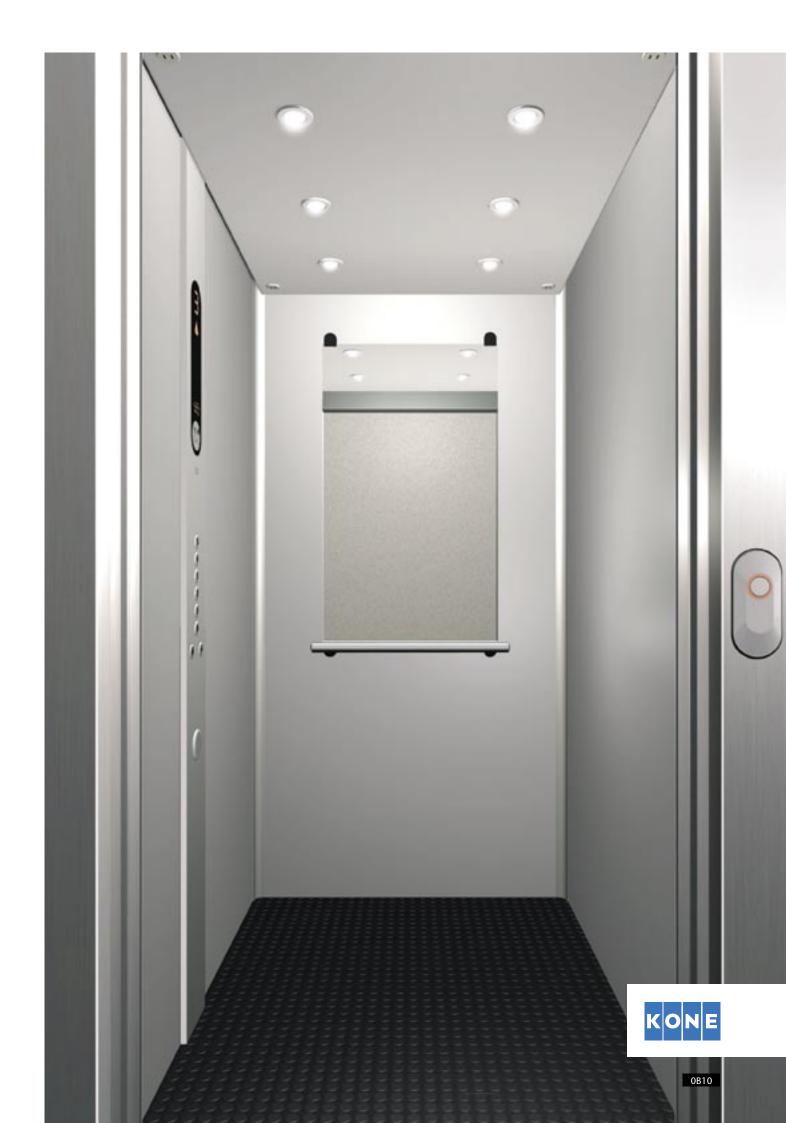

# **KONE EcoSpace B3 Sunrise**

Ceiling: Zenith

Walls: Castellane Aluminium

Floor: Dallas Black