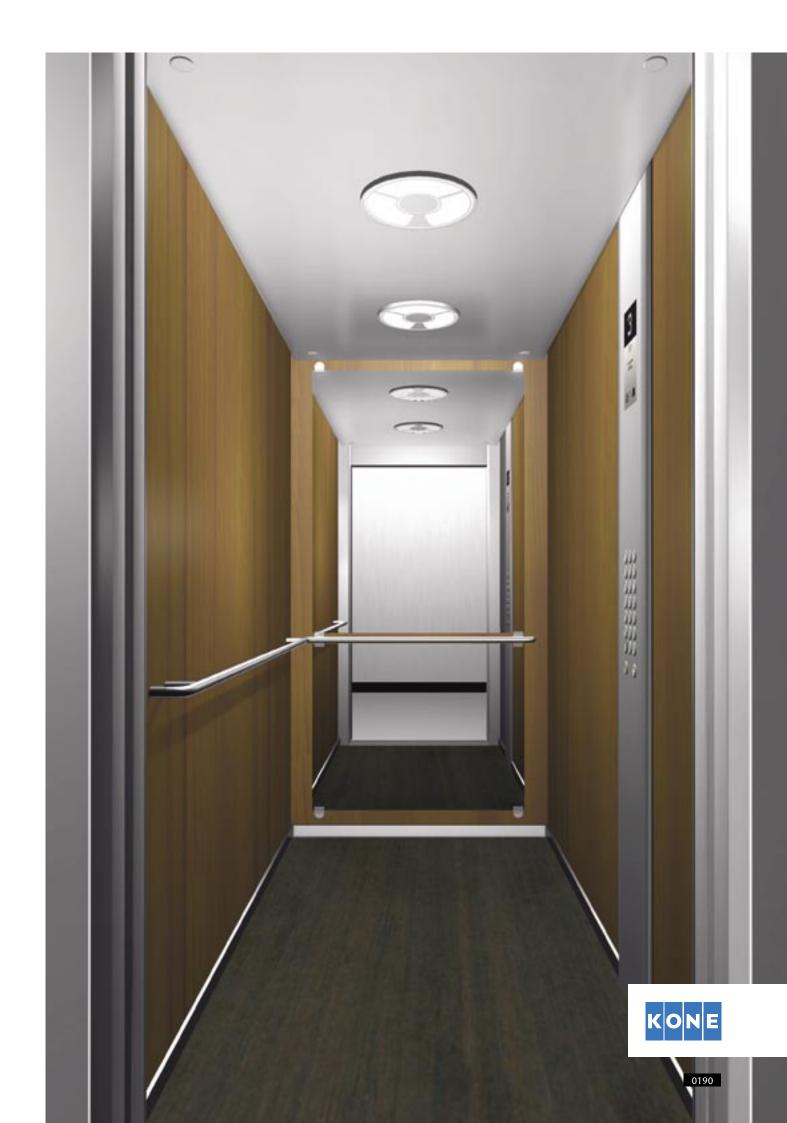

# **KONE MonoSpace® R3 Spring**

Ceiling: Aurora Nova Walls: Astoria Almond Floor: Dayton Grey