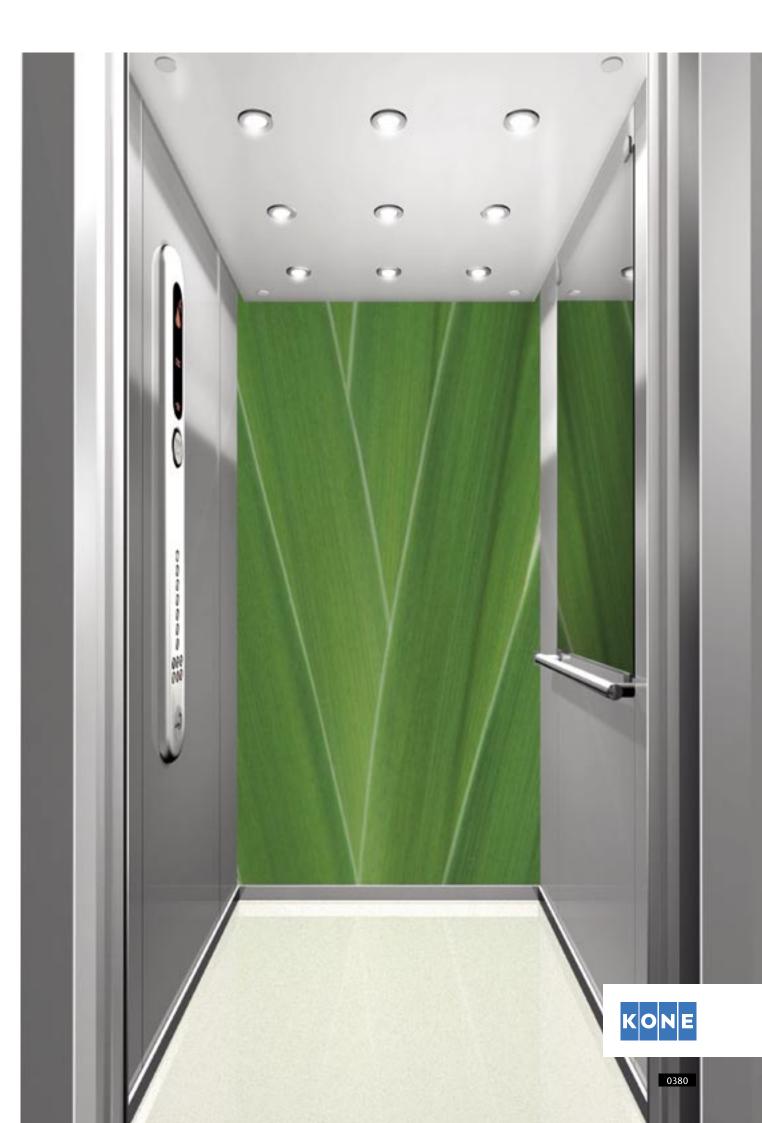

# **KONE MonoSpace® R3 Summer**

Ceiling: Alba Chromatica Walls: Greenville Grass Floor: Detroit Grey