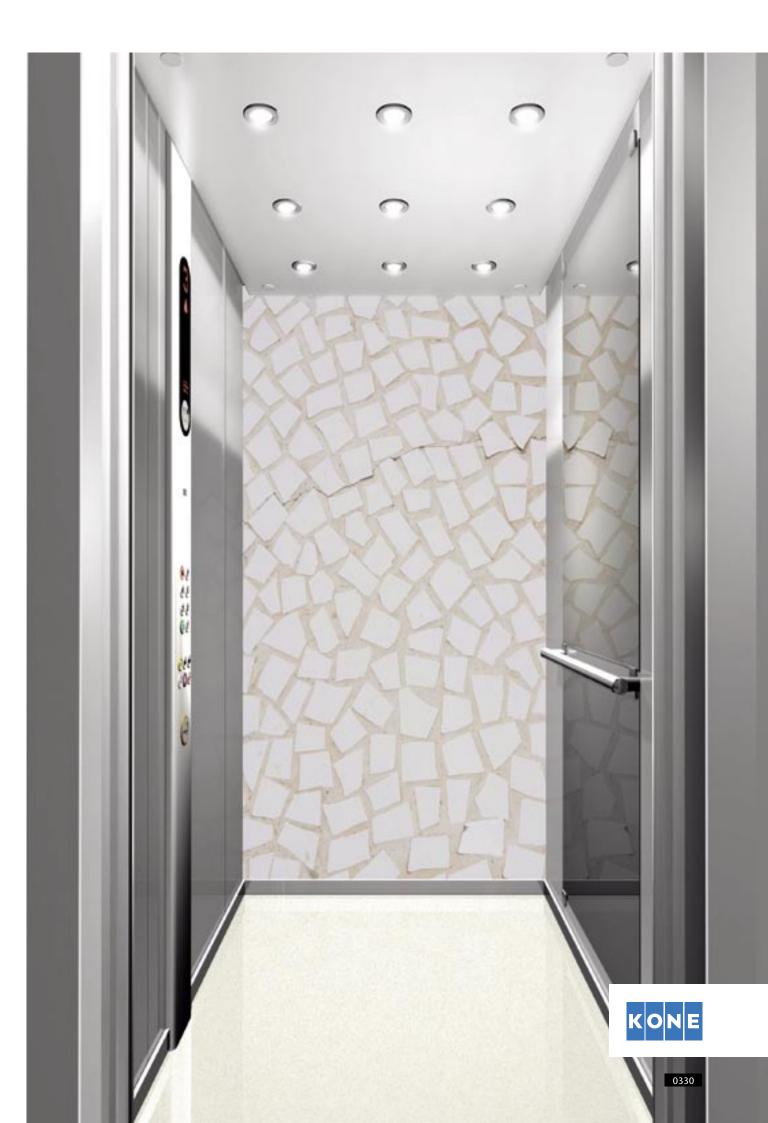

# **KONE Deco Autumn**

Ceiling: Astra Dulciana Walls: Asturias Satin Floor: Diorite Black Deco pattern: T15