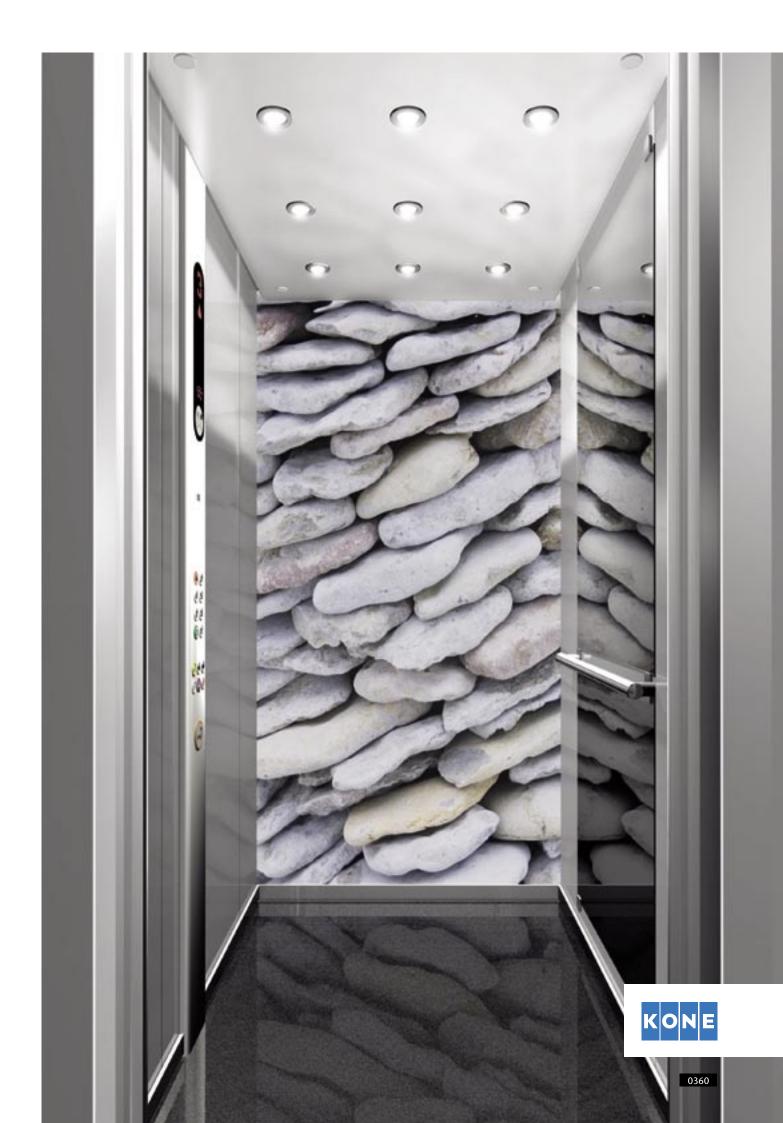

# **KONE EcoSpace B3 Twilight**

Ceiling: Nadir

Walls: Seattle Slateblue Floor: Detroit Grey