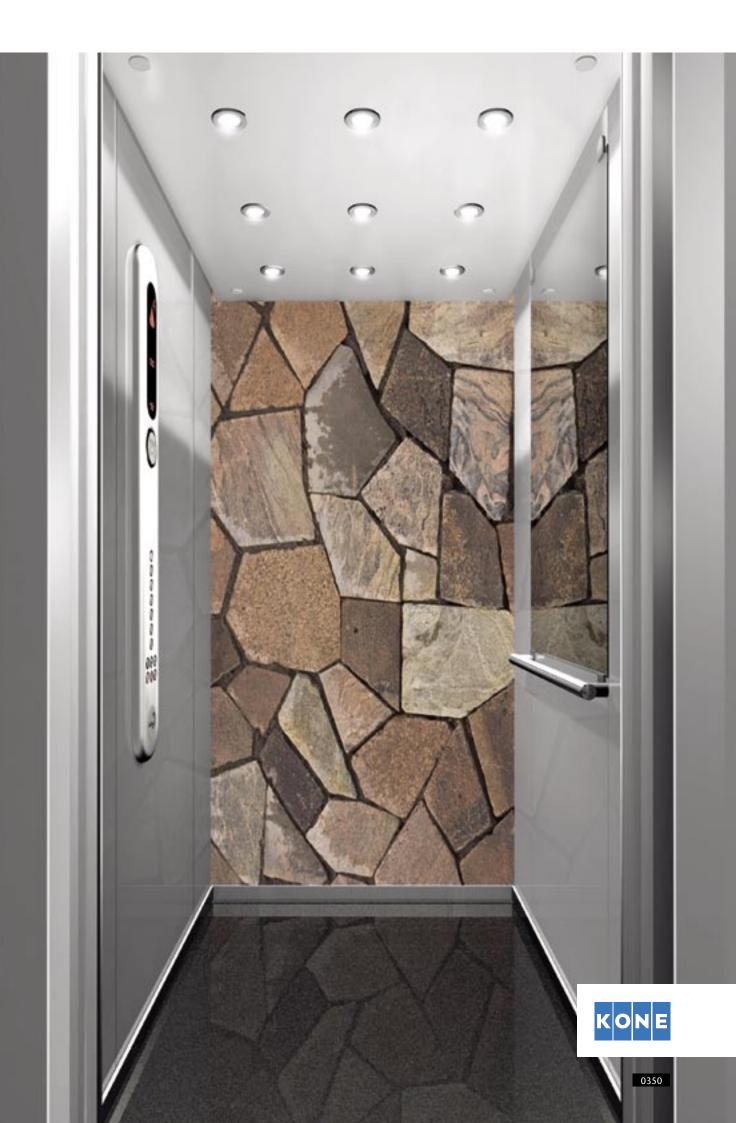

## **KONE EcoSpace B3 Midday**

Ceiling: Nadir

Walls: Savannah Ivory Floor: Dayton Grey