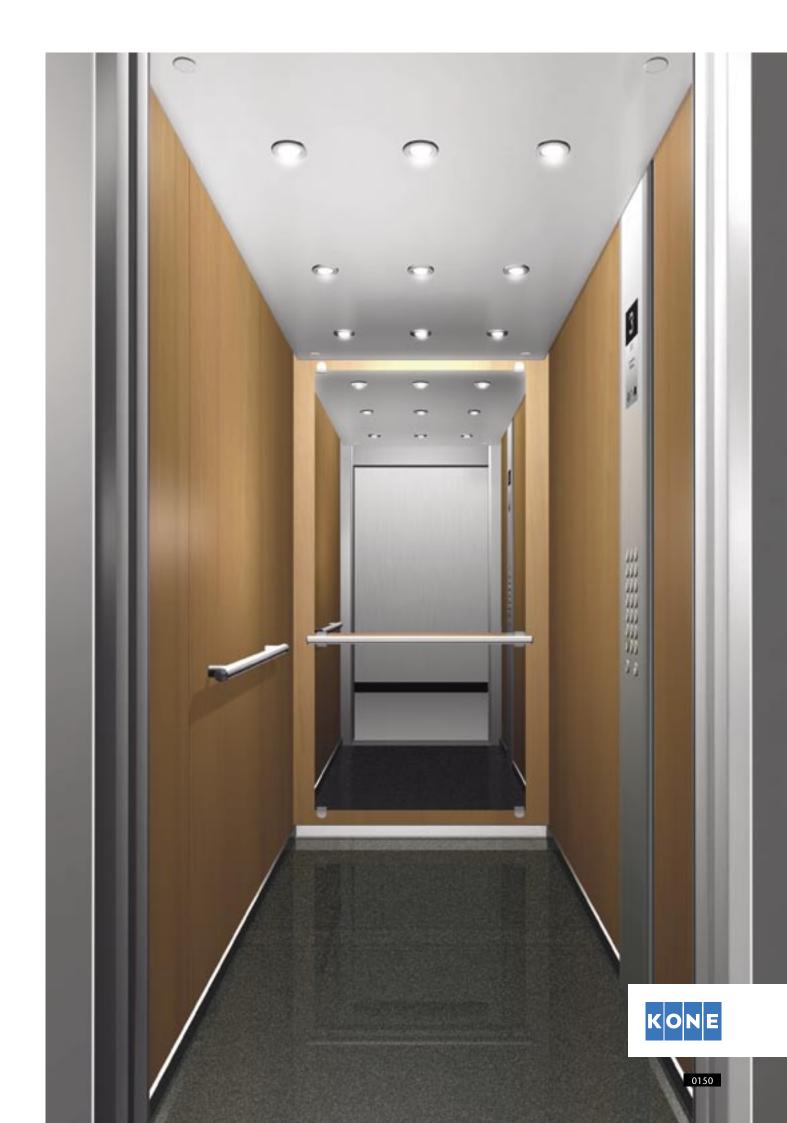

## **KONE EcoSpace B3 Midday**

Ceiling: Nadir

Walls: Savannah Ivory Floor: Dayton Grey