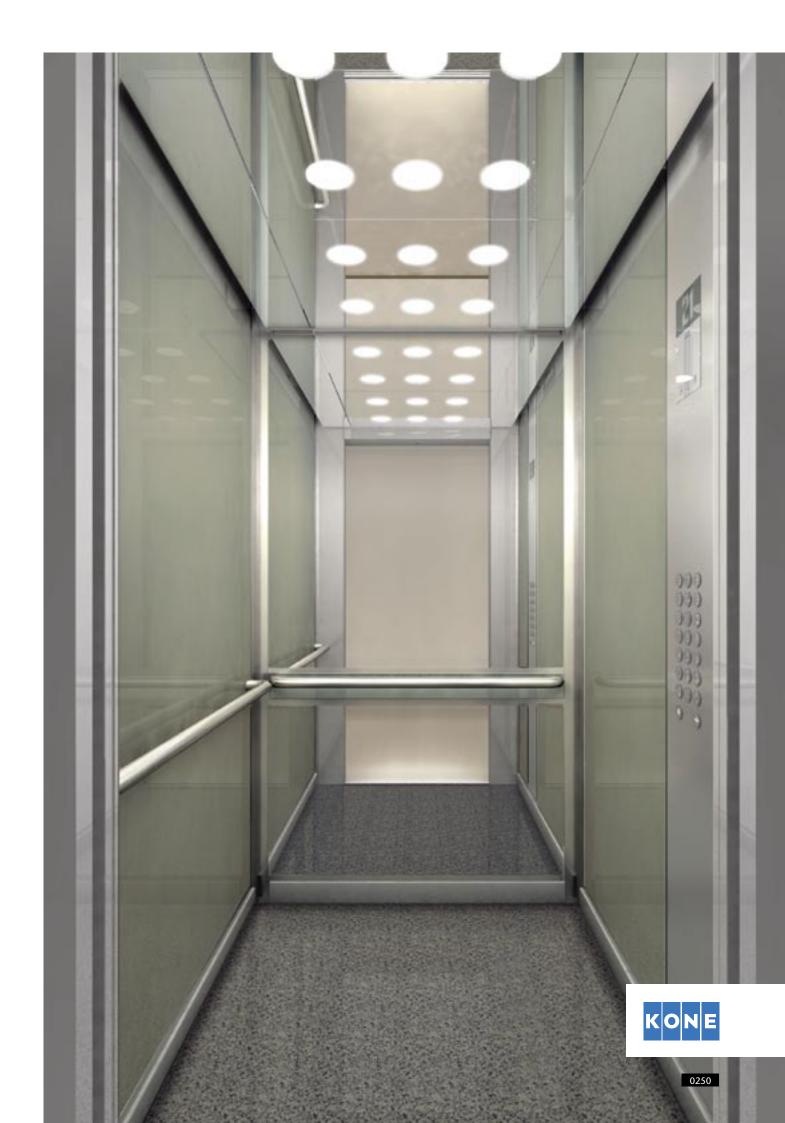

Floor: Bianco Perla





# **KONE MonoSpace® R7 Summer**

Ceiling: Astra Dulciana Walls: Yellowstone Beech Floor: America Ciliegio





# **KONE MonoSpace® R7 Autumn**

Ceiling: Astra Dulciana Walls: Tuscany Pear Floor: Diorite Black





# **KONE MonoSpace® R7 Winter**

Ceiling: Astra Aetherna

Walls: Asturias Satin and Murano Mirror

Floor: Huntsville Hardwood





# **KONE MonoSpace® R9 Spring**

Ceiling: Coeli Convexa Walls: Oceanside Shell Floor: Bianco Perla





## **KONE MonoSpace® R9 Summer**

Ceiling: Iris Tranquilla Walls: Washington Cherry Floor: America Ciliegio





## **KONE MonoSpace® R9 Autumn**

Ceiling: Sidera Splendida Walls: Malaysia Mahogany

Floor: Diorite Black





## **KONE MonoSpace® R9 Winter**

Ceiling: Helix Serenita Walls: Asturias Satin Floor: Tucson Grey





# **KONE MonoSpace R9 Spring**

Ceiling: Sidera Splendida Walls: Portland Pearl Floor: Tucson Grey





## **KONE MonoSpace R9 Summer**

Ceiling: Iris Tranquilla Walls: Orlando Olive Floor: Tear plate





## **KONE MonoSpace R9 Autumn**

Ceiling: Coeli Convexa Walls: Yellowstone Beech Floor: Huntsville Hardwood





# **KONE MonoSpace R9 Winter**

Ceiling: Iris Tranquilla

Walls: Tokyo Aluminium and Norsk Aluminium

Floor: Diorite Black





**KONE Deluxe Spring** 





**KONE Deluxe Summer** 





**KONE Deluxe Autumn** 





**KONE Deluxe Winter** 





## **KONE Deco Spring**

Ceiling: Astra Dulciana Walls: Asturias Satin Floor: Bianco Perla Deco pattern: T13





## **KONE Deco Summer**

Ceiling: Astra Dulciana Walls: Asturias Satin Floor: Bianco Perla Deco pattern: T14





# **K