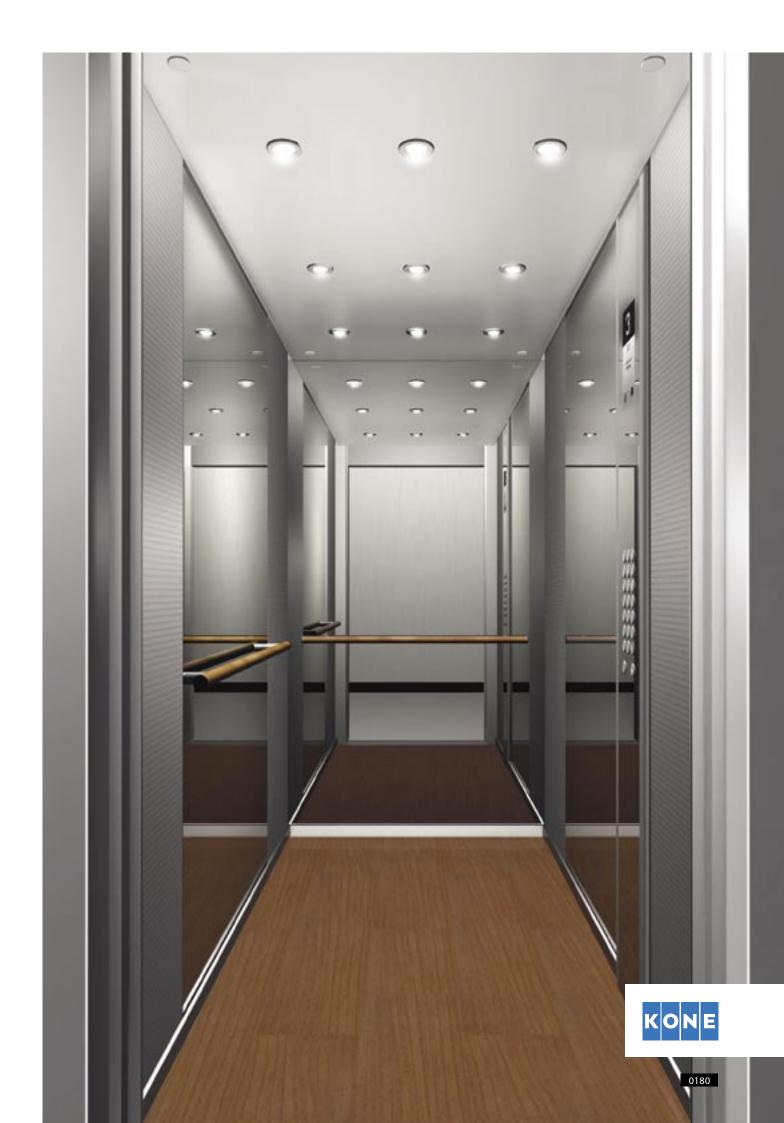

# **KONE EcoSpace B3 Sunrise**

Ceiling: Zenith

Walls: Castellane Aluminium

Floor: Dallas Black