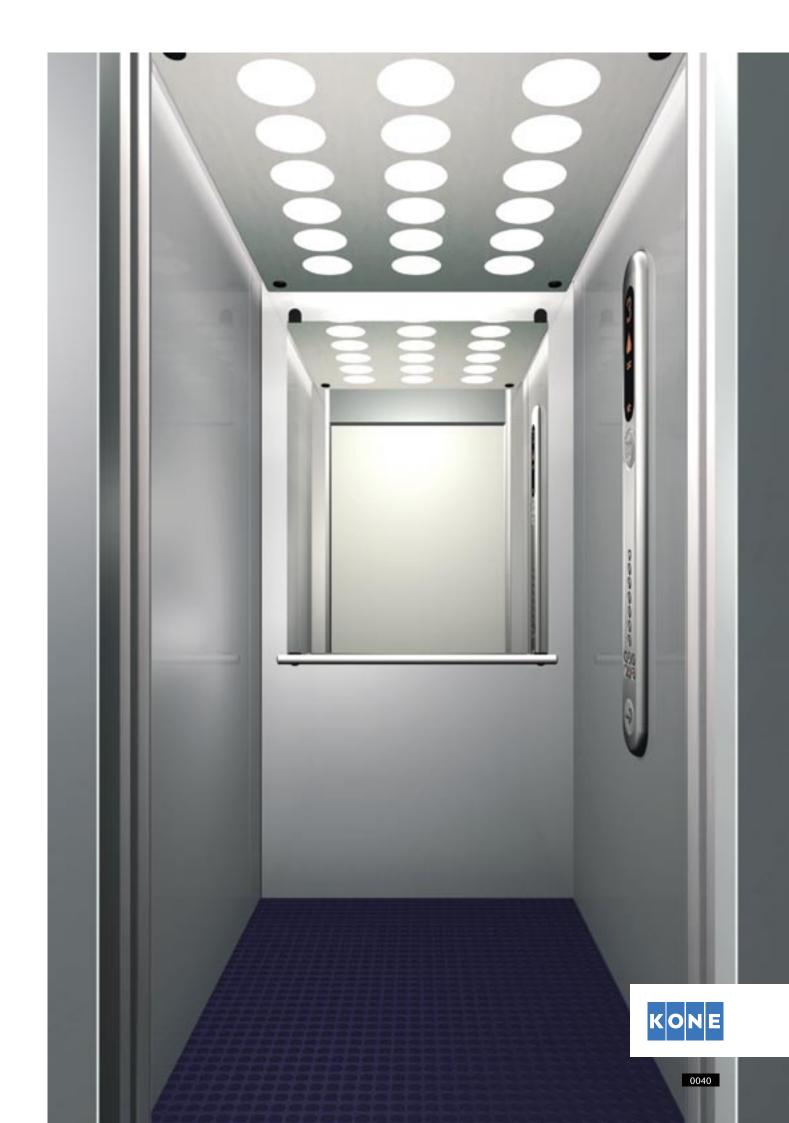

## **KONE MonoSpace® R3 Winter**

Ceiling: Eclipsis Globis Walls: Monterrey Silver Floor: Alexandria Blue