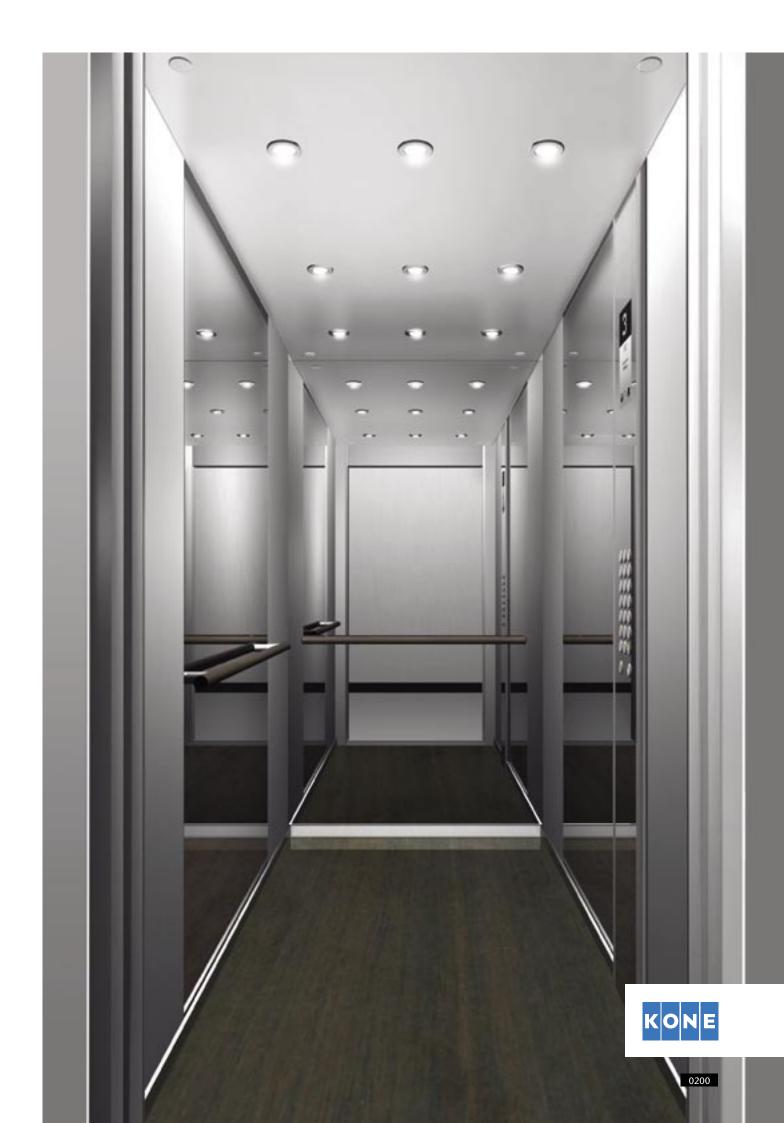

# **KONE EcoSpace B3 Twilight**

Ceiling: Nadir

Walls: Seattle Slateblue Floor: Detroit Grey