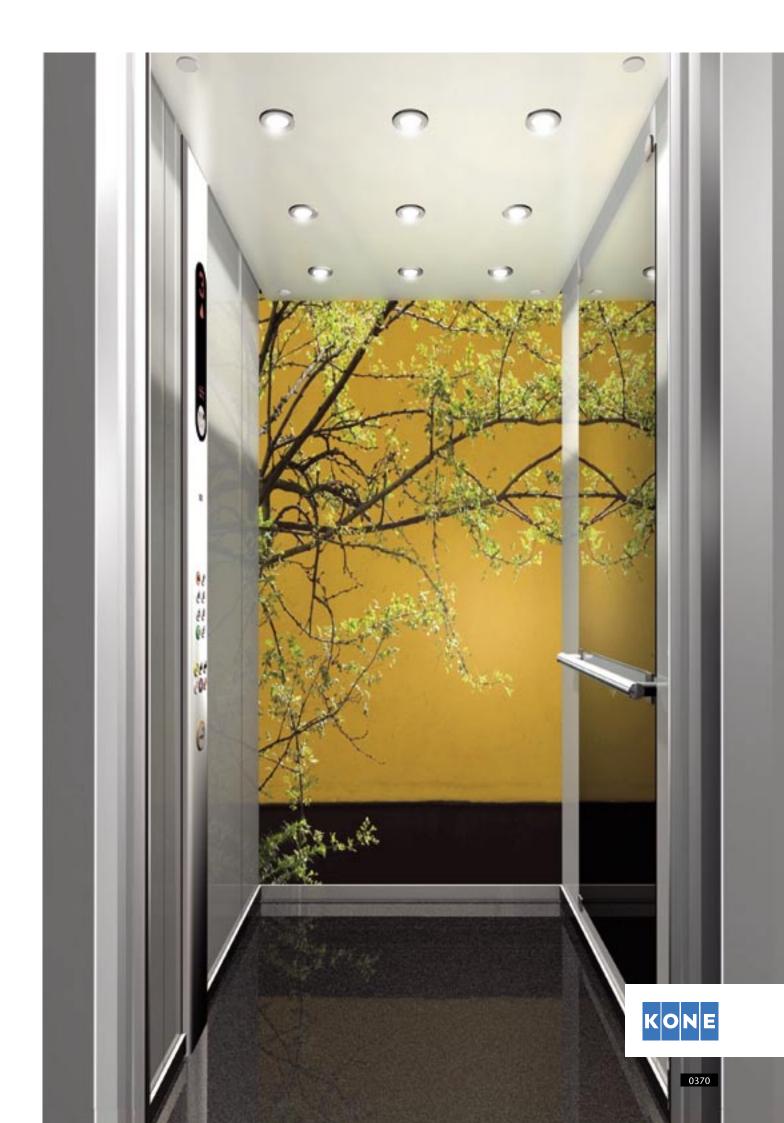

# **KONE MonoSpace® R3 Spring**

Ceiling: Aurora Nova Walls: Astoria Almond Floor: Dayton Grey