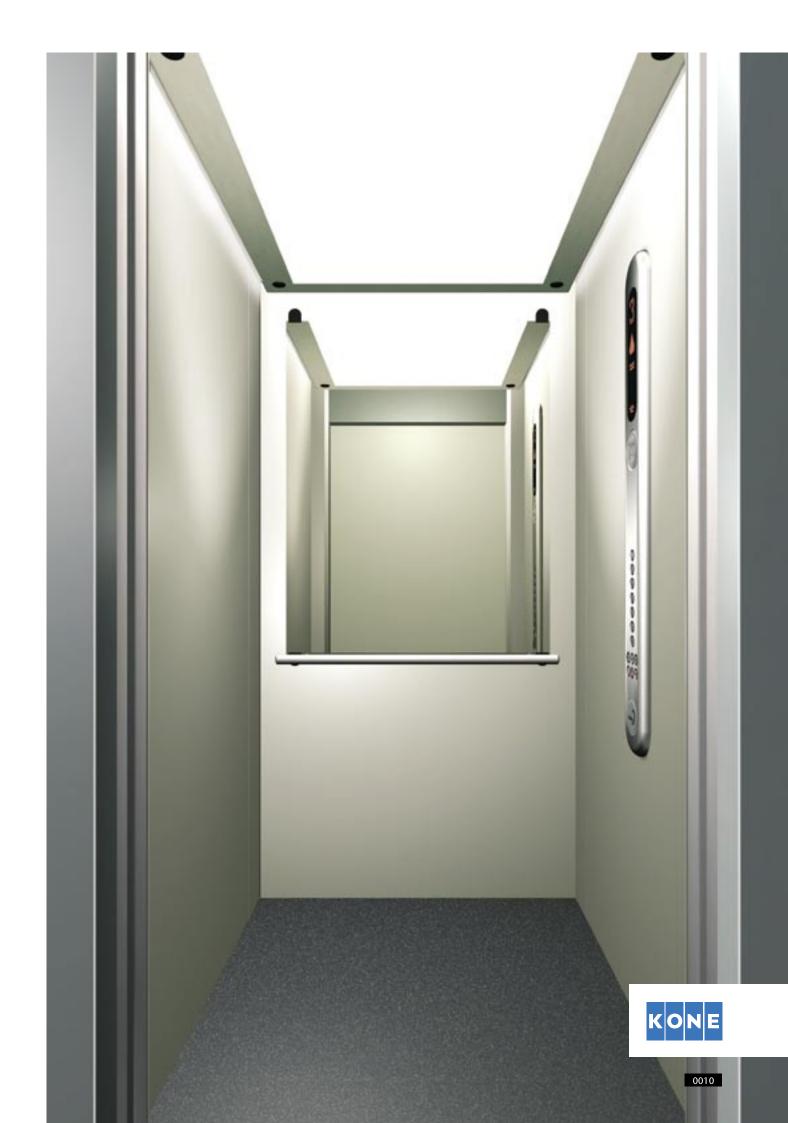

# **KONE MonoSpace® R3 Spring**

Ceiling: Aurora Nova Walls: Astoria Almond Floor: Dayton Grey