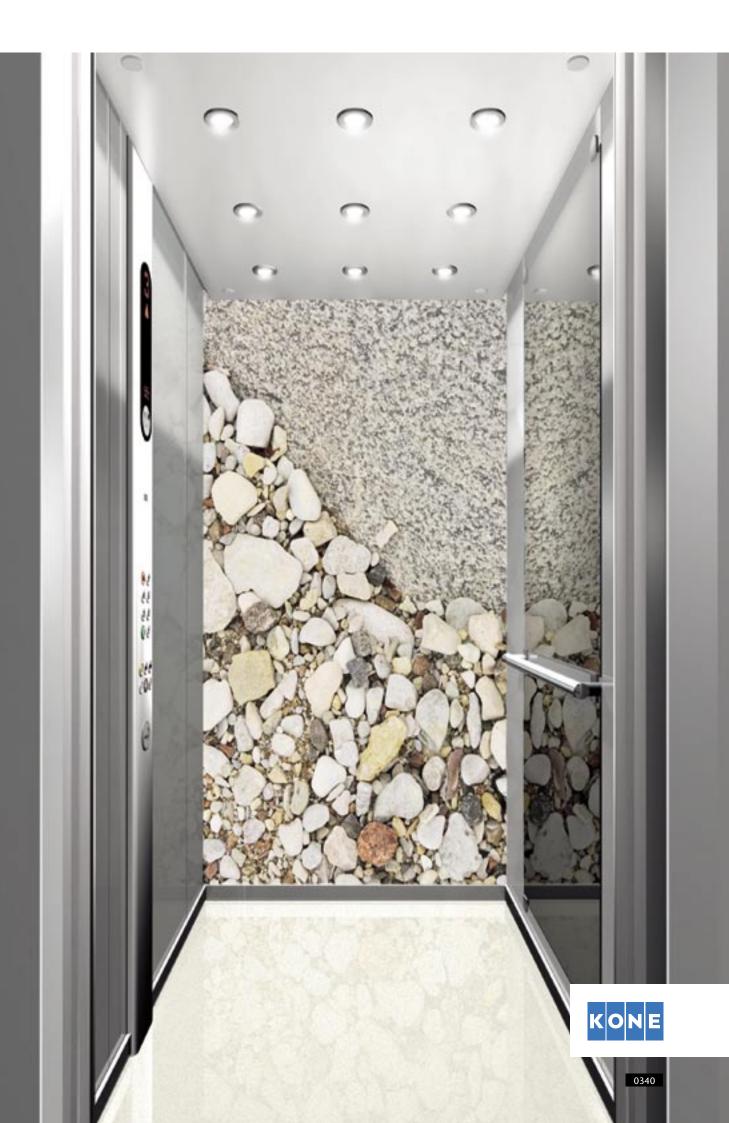

# **KONE EcoSpace B3 Sunrise**

Ceiling: Zenith

Walls: Castellane Aluminium

Floor: Dallas Black