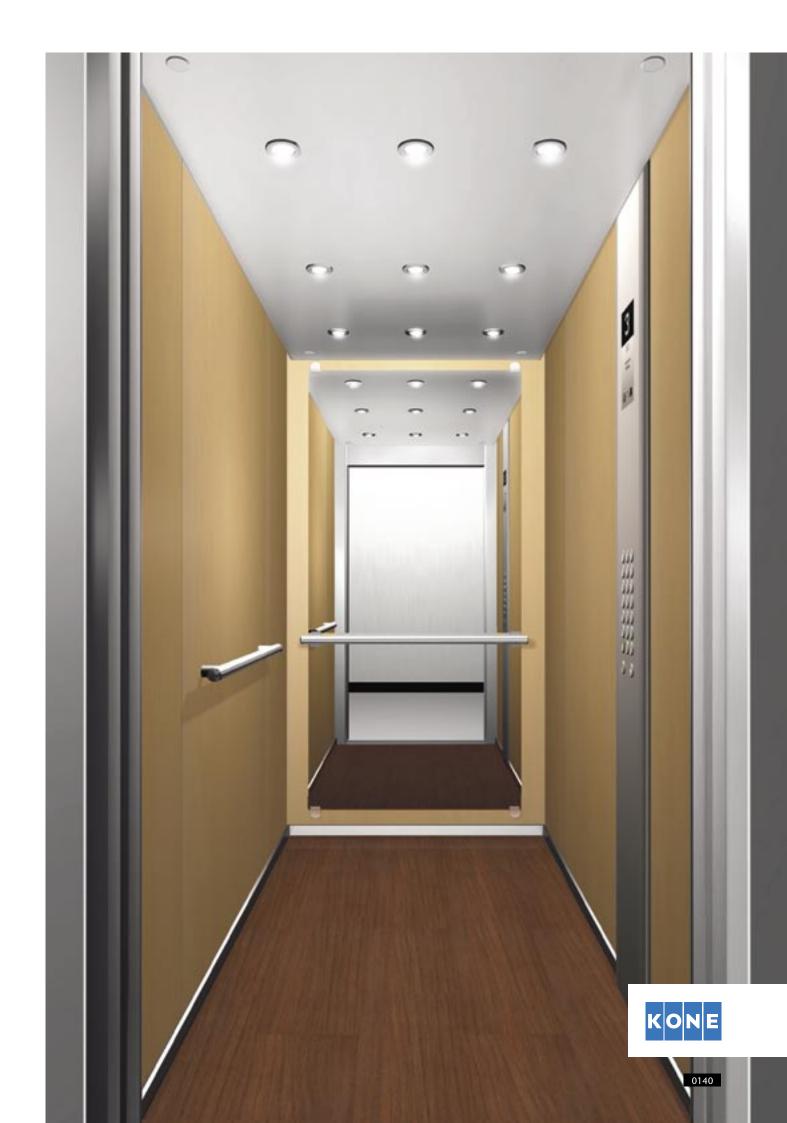

# **KONE EcoSpace B3 Sunrise**

Ceiling: Zenith

Walls: Castellane Aluminium

Floor: Dallas Black