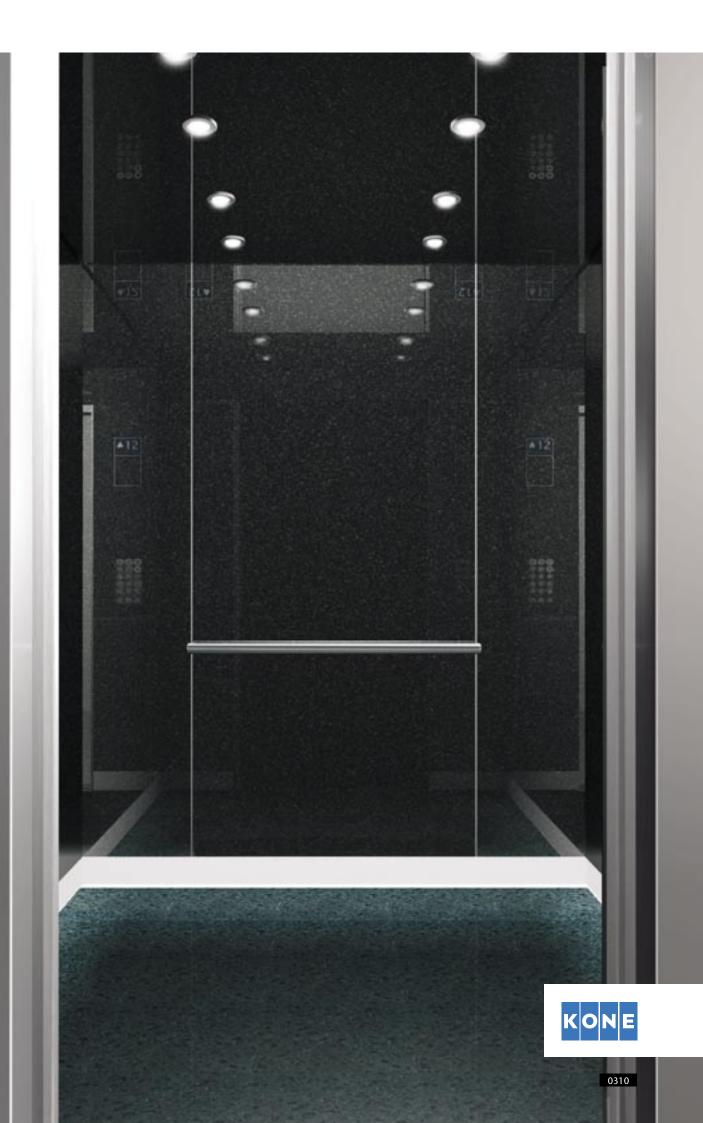

# **KONE EcoSpace B3 Twilight**

Ceiling: Nadir

Walls: Seattle Slateblue Floor: Detroit Grey