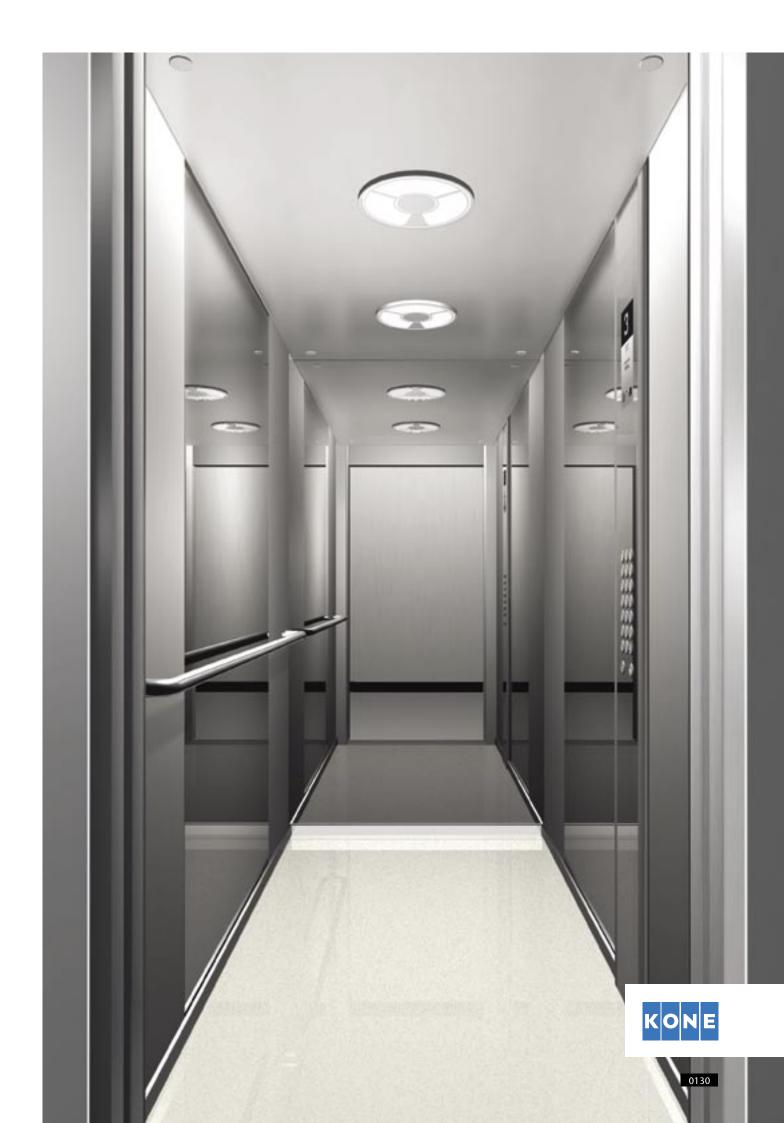

# **KONE EcoSpace B3 Twilight**

Ceiling: Nadir

Walls: Seattle Slateblue Floor: Detroit Grey