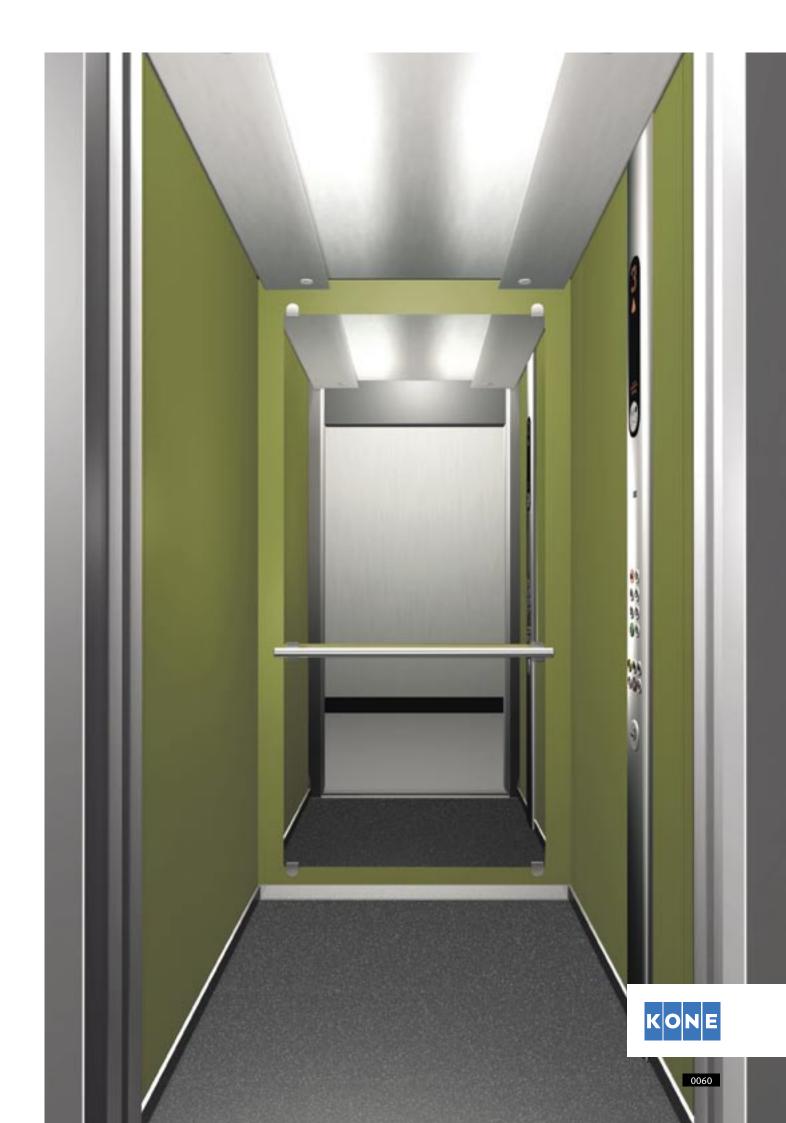

# **KONE MonoSpace® R3 Summer**

Ceiling: Alba Chromatica Walls: Greenville Grass Floor: Detroit Grey