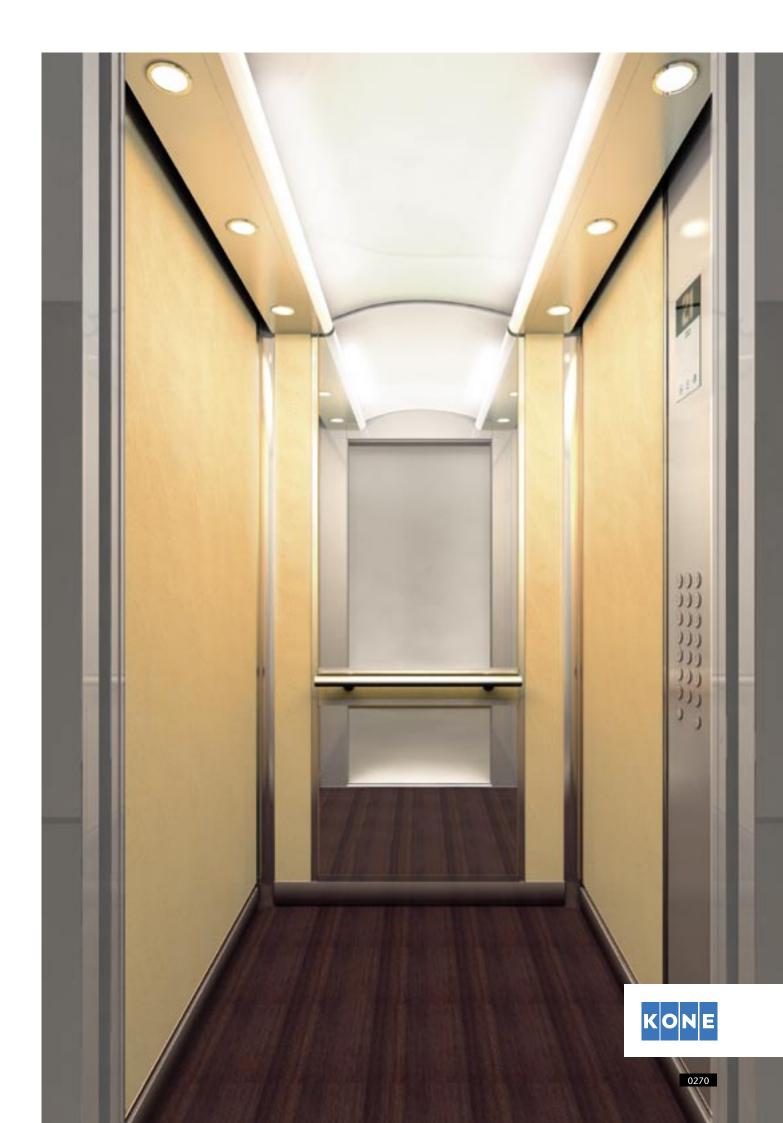

## **KONE MonoSpace® R7 Autumn**

Ceiling: Cyprus Sol

Walls: Washington Cherry Floor: Huntsville Hardwood