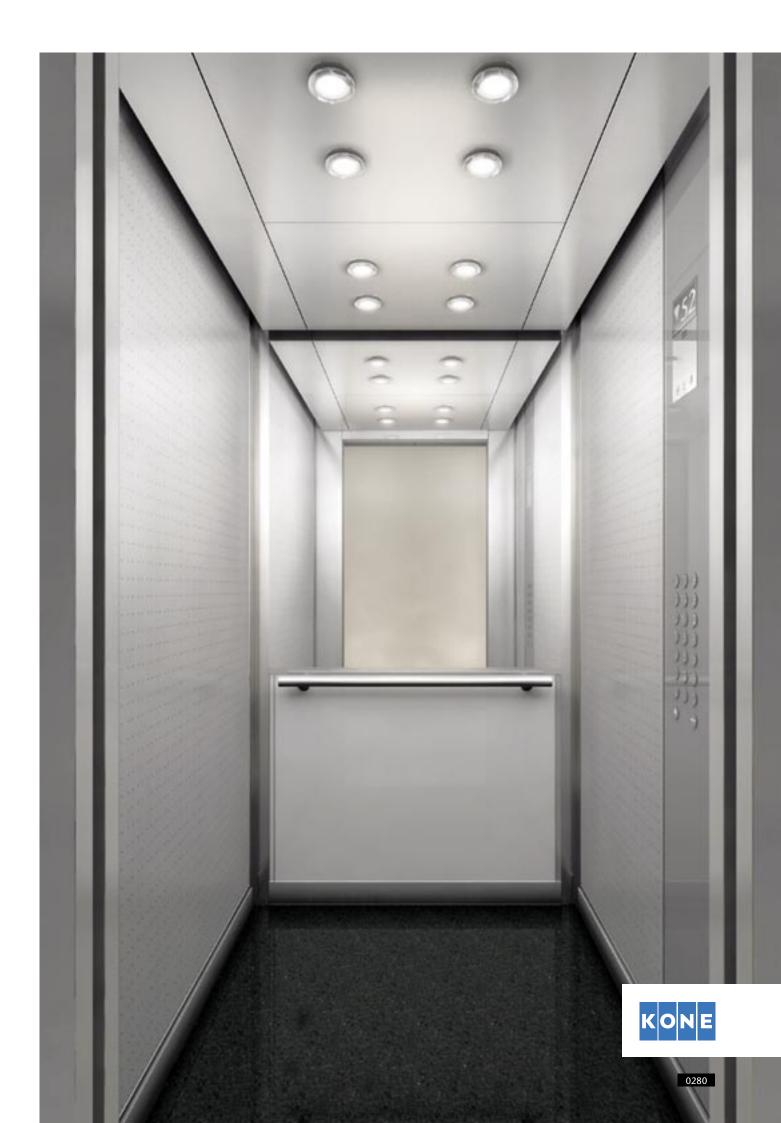

## **KONE MonoSpace® R9 Winter**

Ceiling: Helix Serenita Walls: Asturias Satin Floor: Tucson Grey