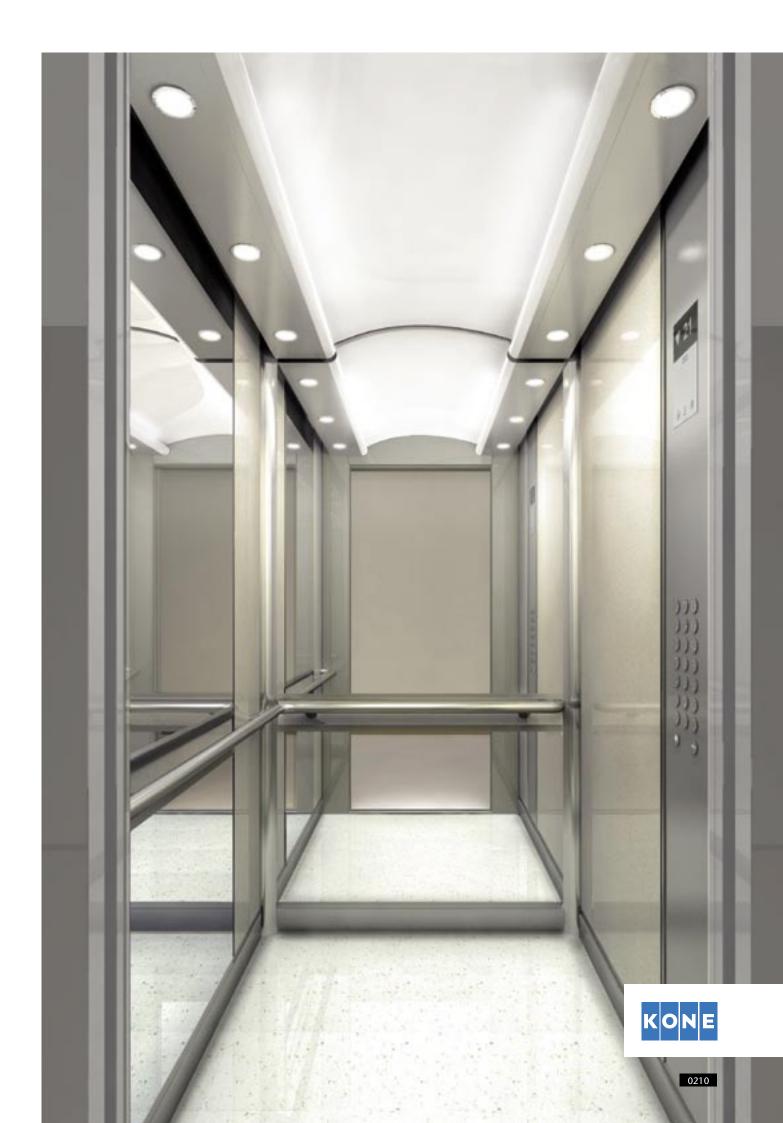

# **KONE MonoSpace® R3 Spring**

Ceiling: Aurora Nova Walls: Astoria Almond Floor: Dayton Grey