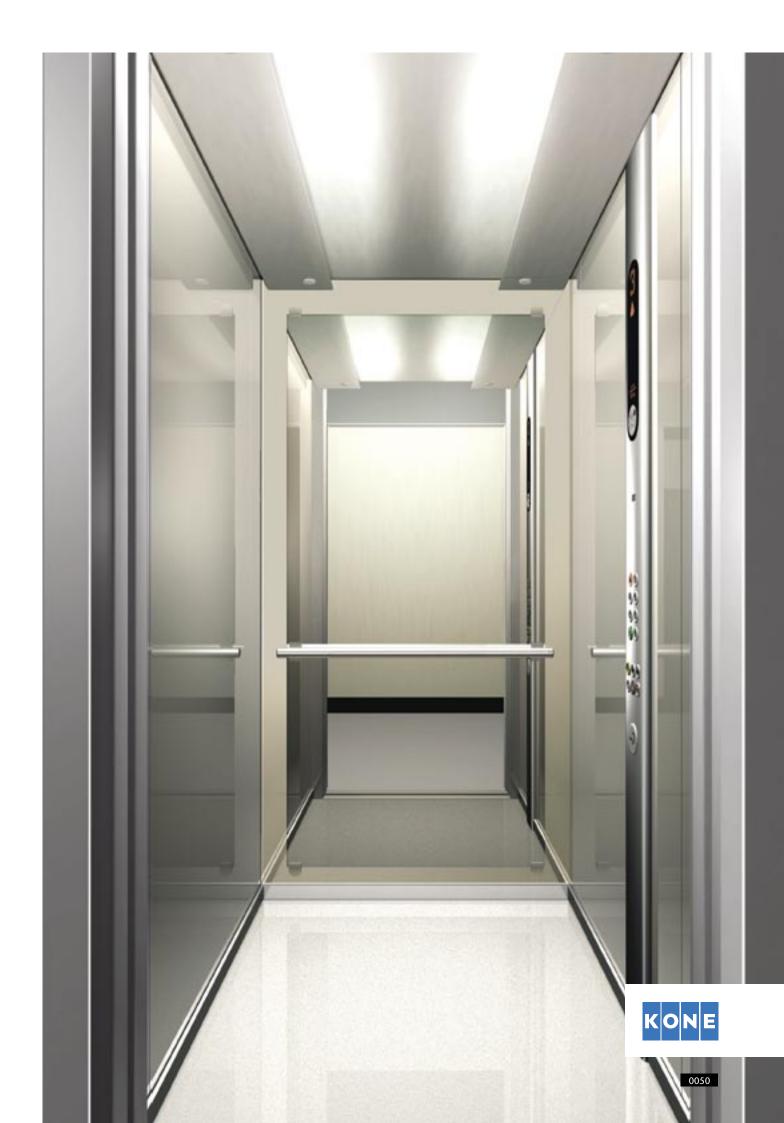

# KONE MonoSpace® R5 Spring

Ceiling: Coeli Magica Walls: Oceanside Shell Floor: Bianco Perla