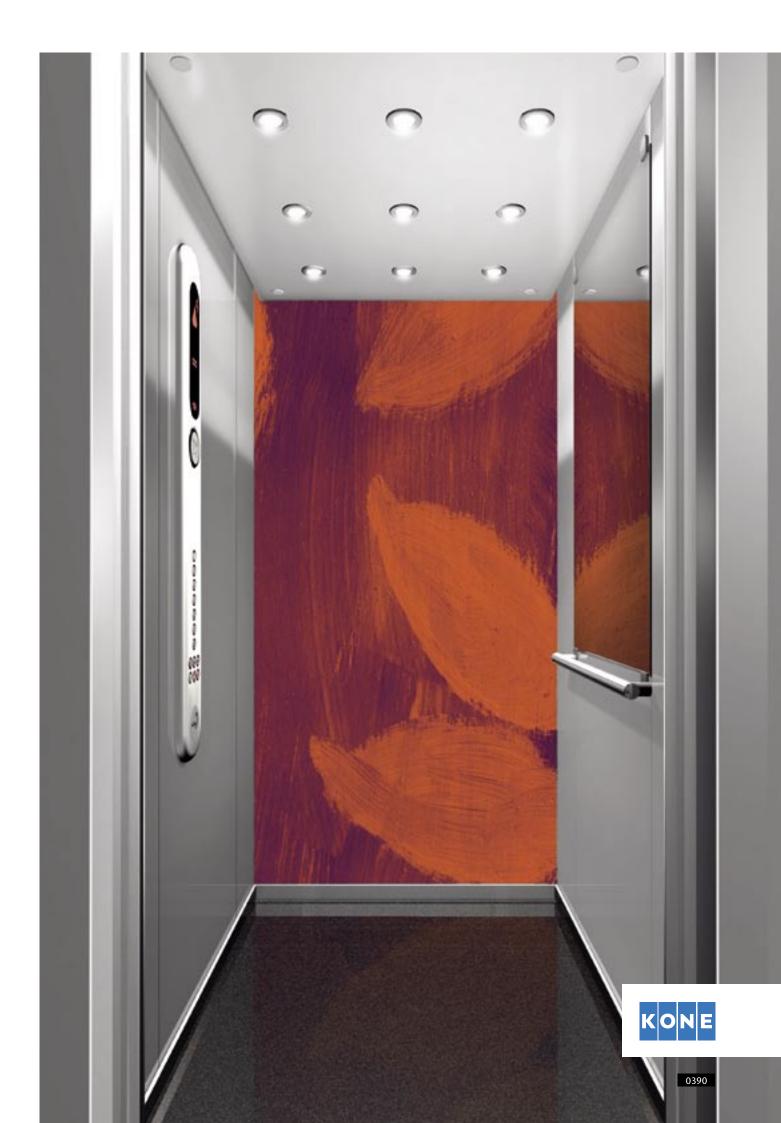

## **KONE MonoSpace® R3 Autumn**

Ceiling: Eclipsis Globis Walls: Rockford Red Floor: Dallas Black