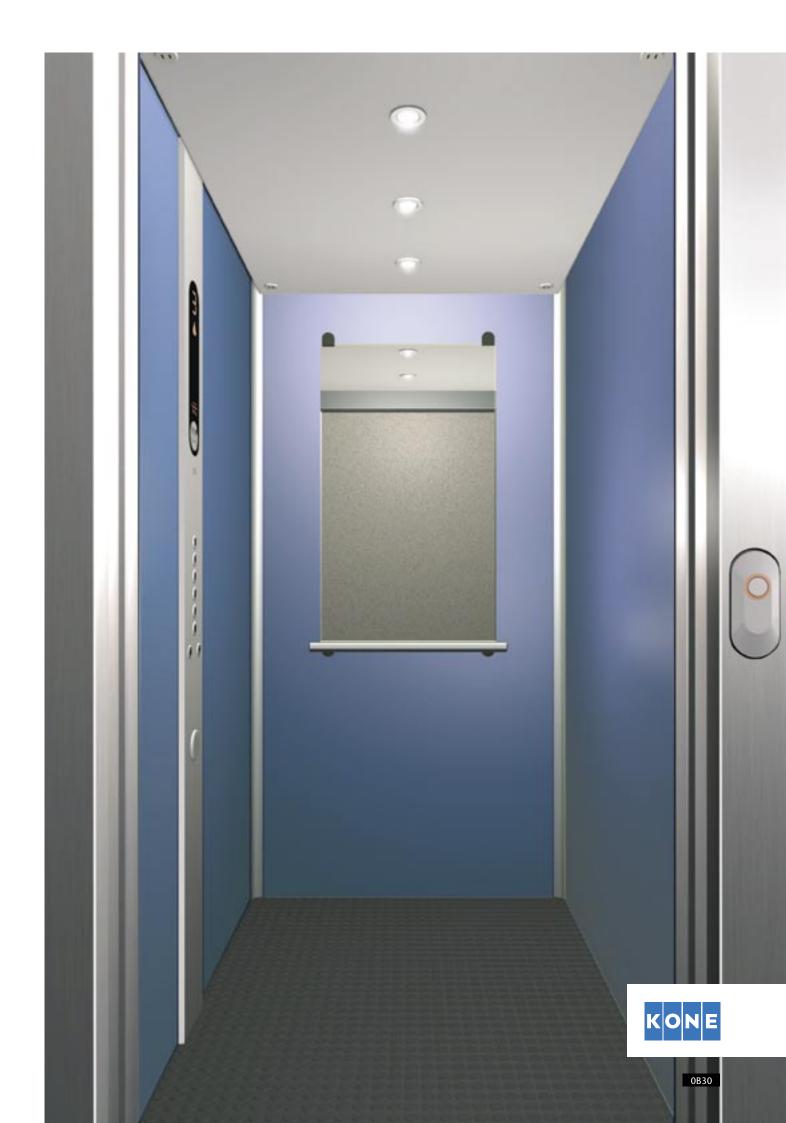

# **KONE EcoSpace B3 Twilight**

Ceiling: Nadir

Walls: Seattle Slateblue Floor: Detroit Grey