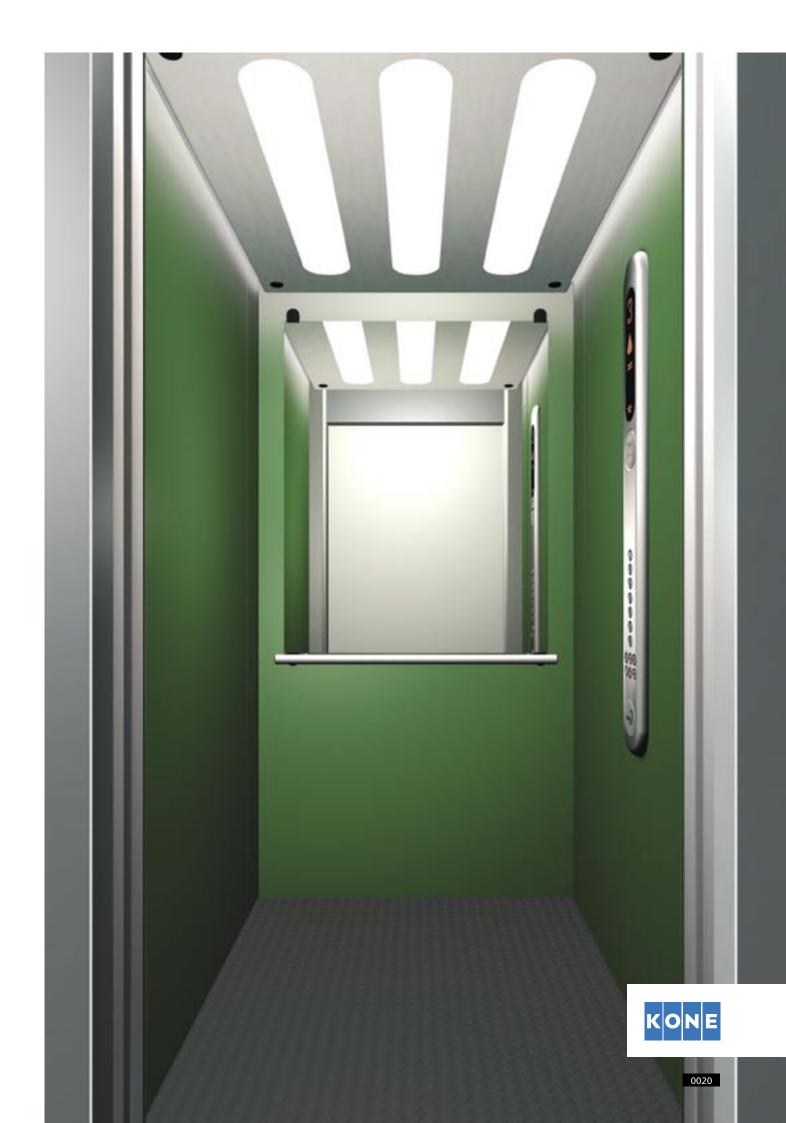

# **KONE MonoSpace® R3 Summer**

Ceiling: Alba Chromatica Walls: Greenville Grass Floor: Detroit Grey