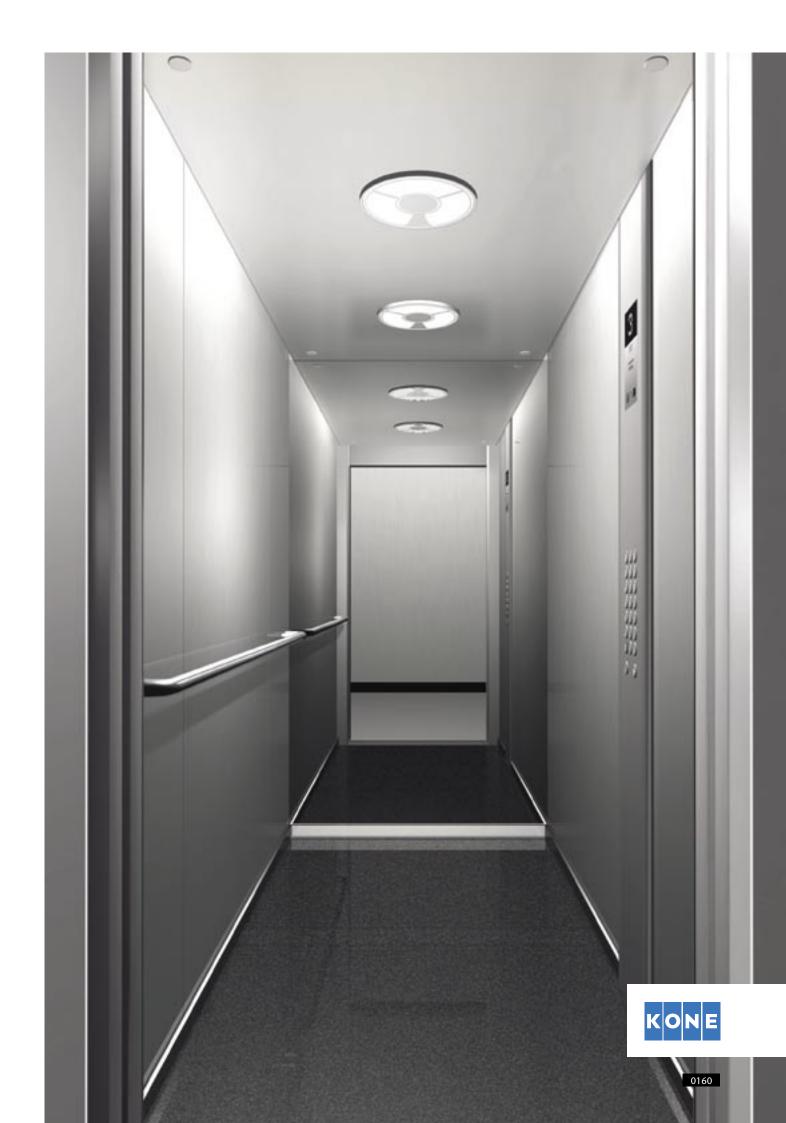

## **KONE EcoSpace B3 Midday**

Ceiling: Nadir

Walls: Savannah Ivory Floor: Dayton Grey