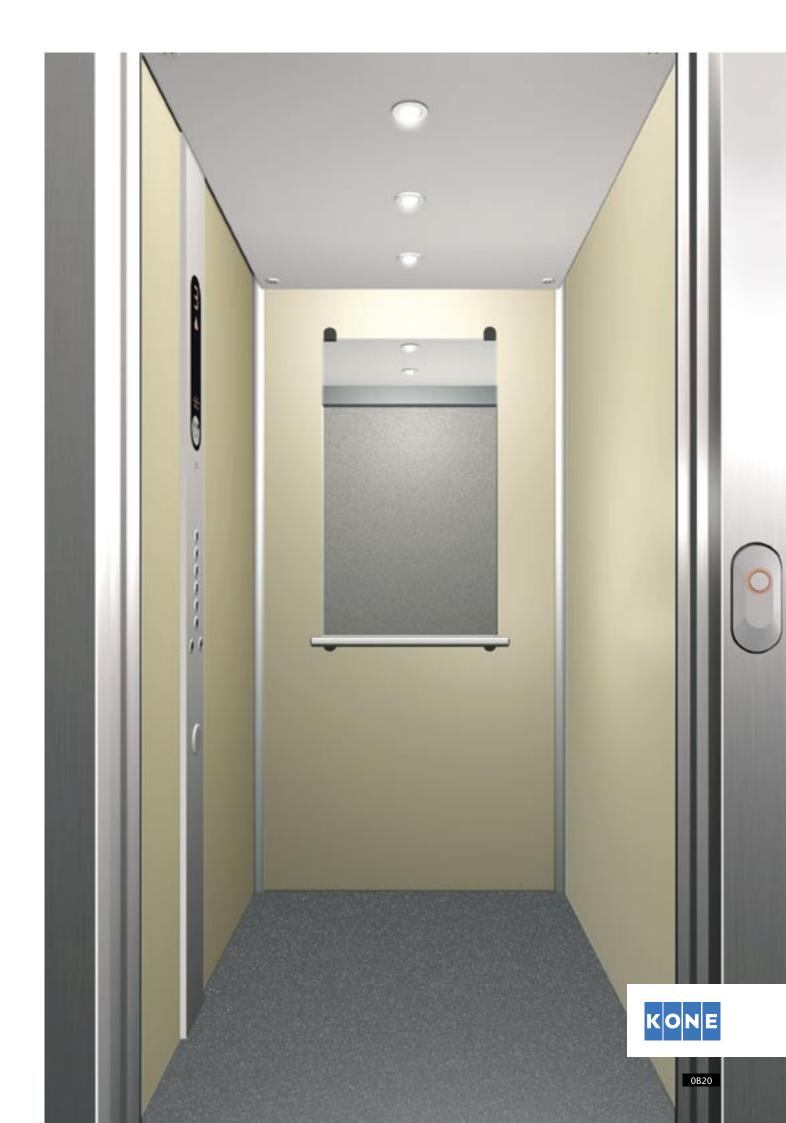

## **KONE EcoSpace B3 Midday**

Ceiling: Nadir

Walls: Savannah Ivory Floor: Dayton Grey