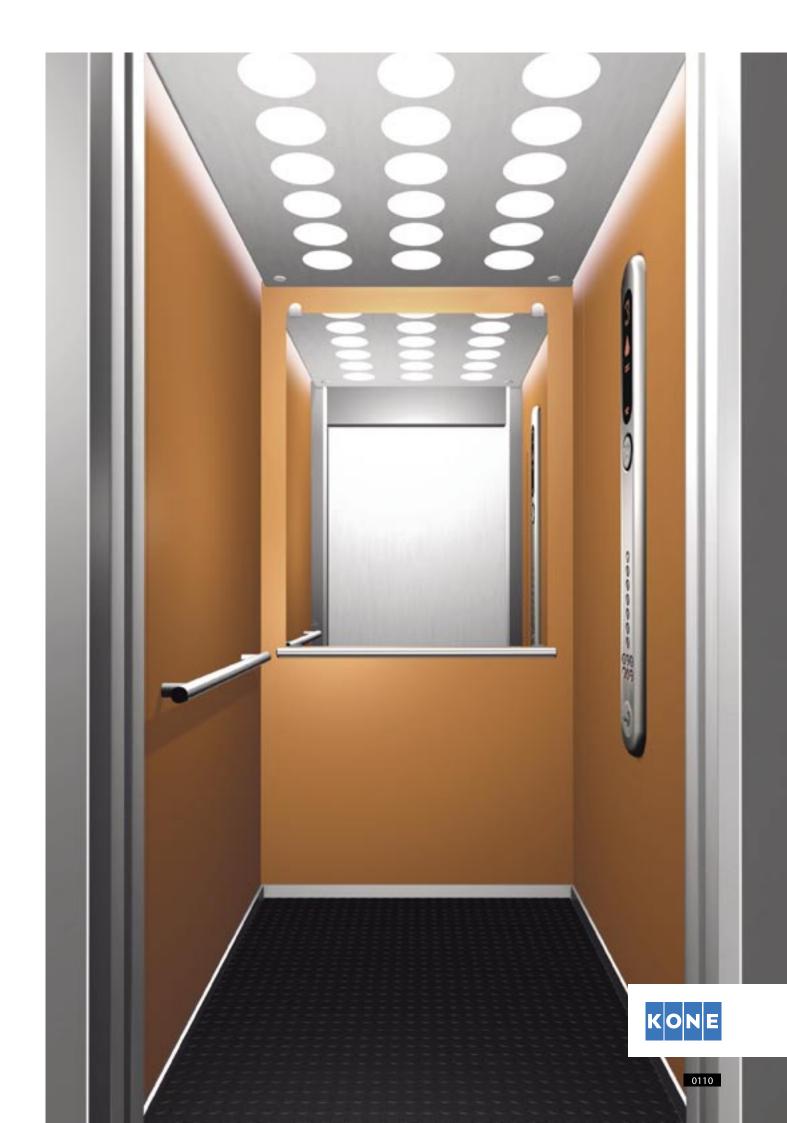

# **KONE EcoSpace B3 Twilight**

Ceiling: Nadir

Walls: Seattle Slateblue Floor: Detroit Grey