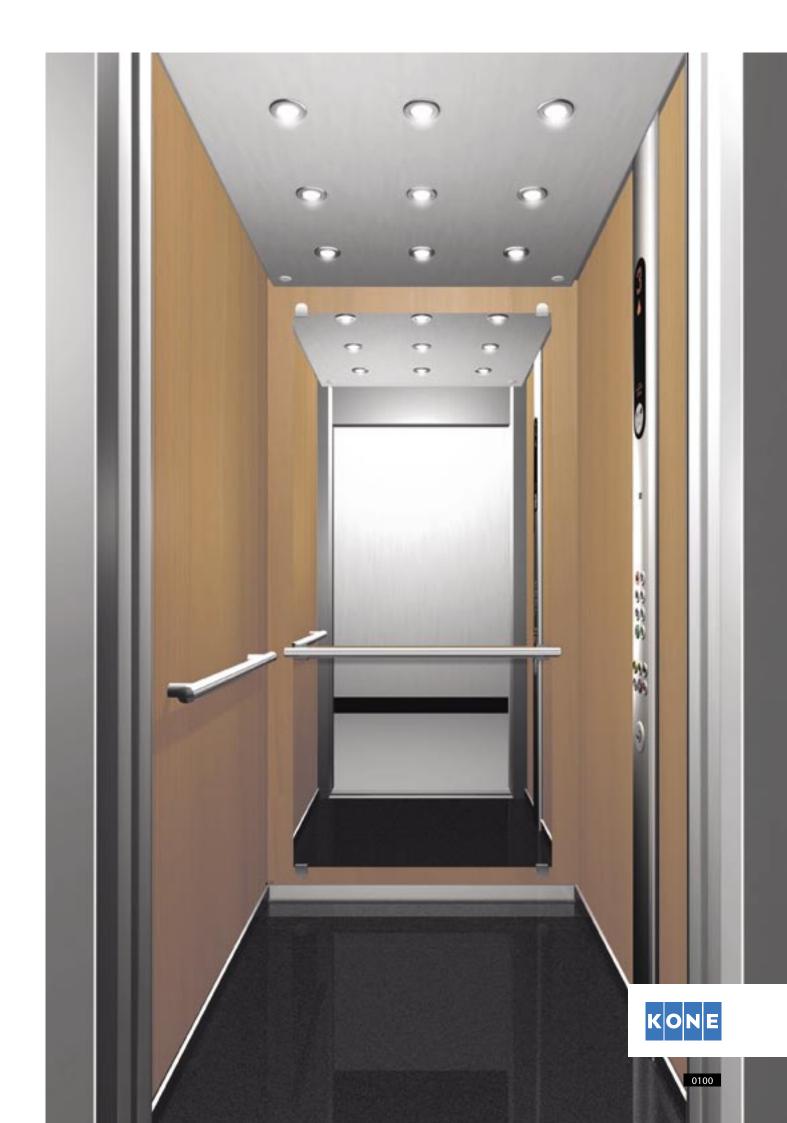

# **KONE EcoSpace B3 Sunrise**

Ceiling: Zenith

Walls: Castellane Aluminium

Floor: Dallas Black