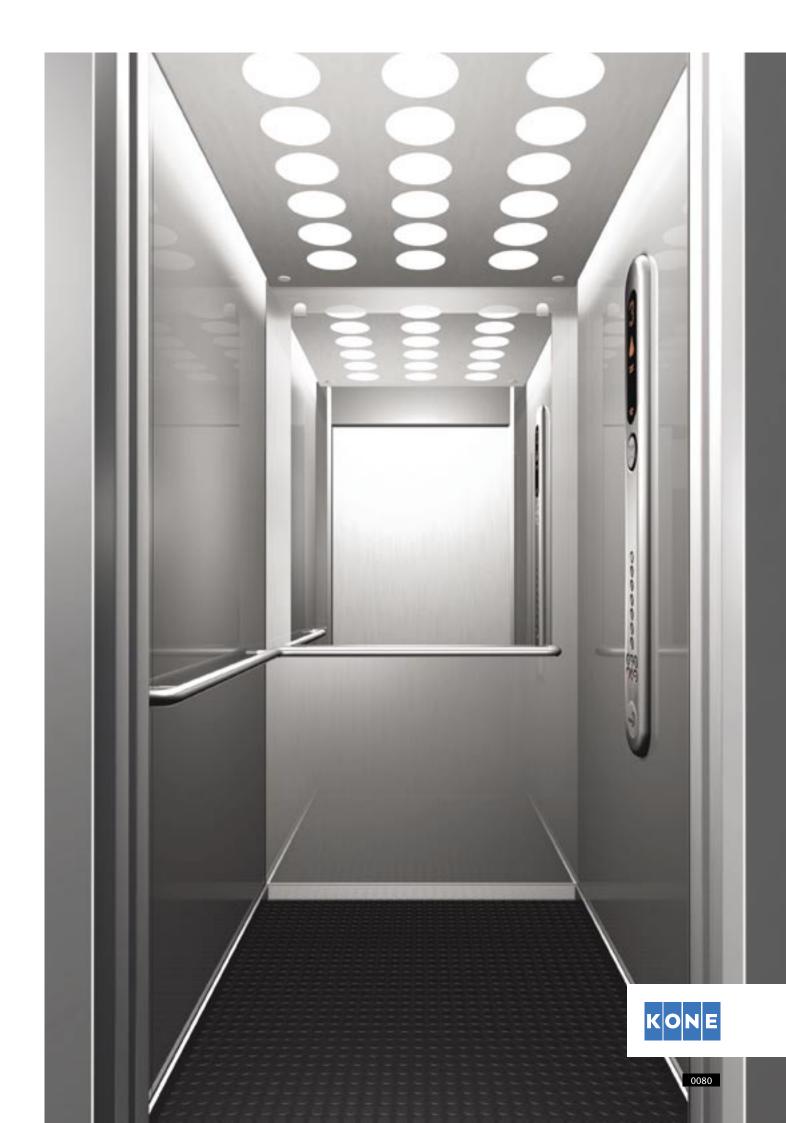

## **KONE EcoSpace B3 Midday**

Ceiling: Nadir

Walls: Savannah Ivory Floor: Dayton Grey