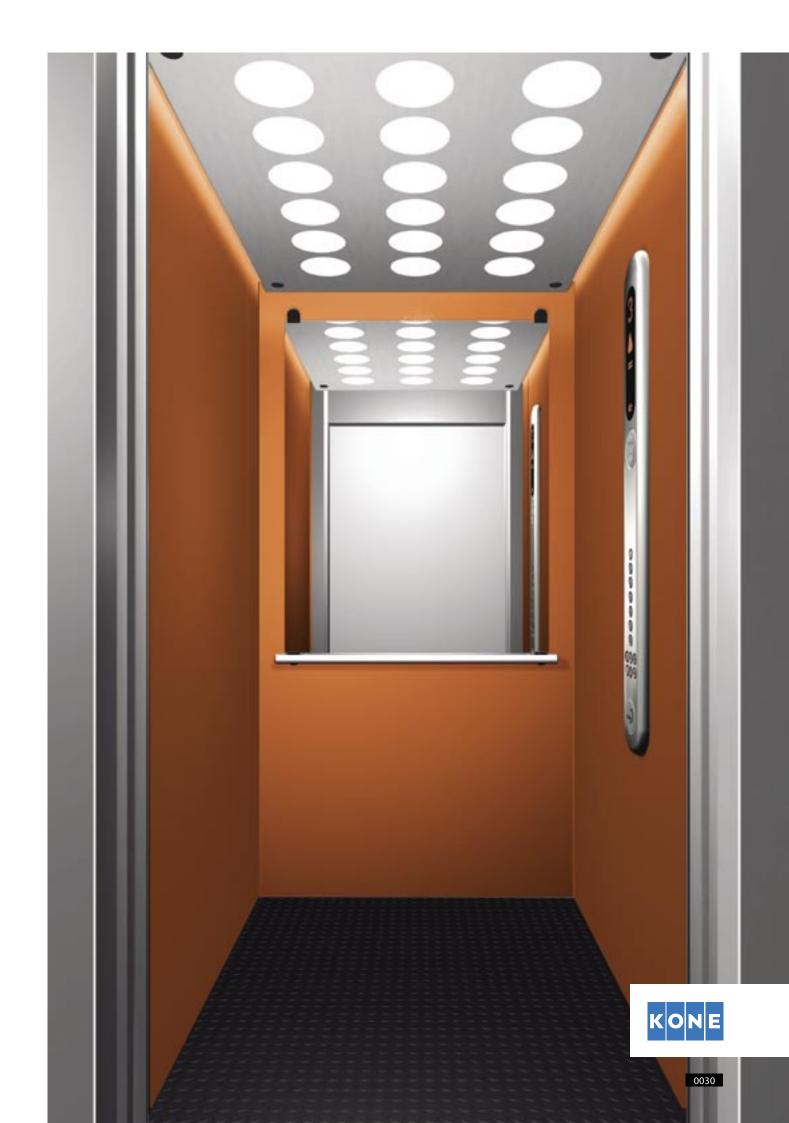

## **KONE MonoSpace® R3 Autumn**

Ceiling: Eclipsis Globis Walls: Rockford Red Floor: Dallas Black