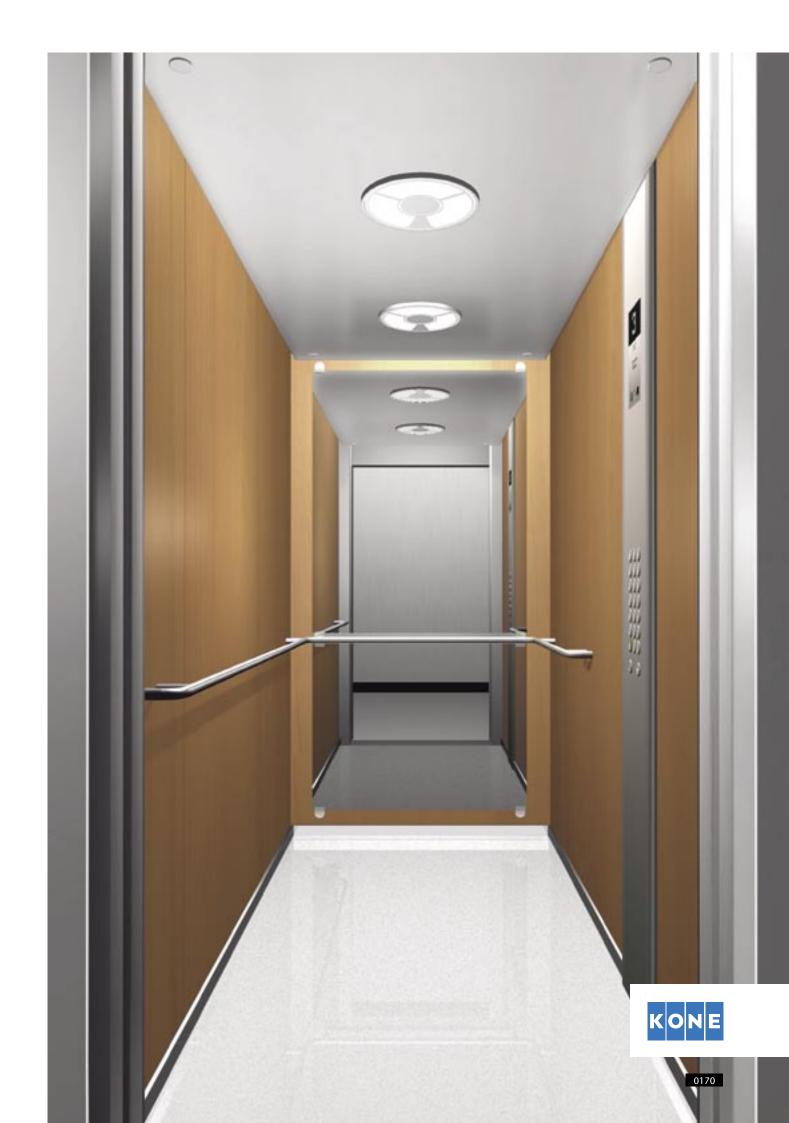

## **KONE MonoSpace® R9 Summer**

Ceiling: Iris Tranquilla Walls: Washington Cherry Floor: America Ciliegio