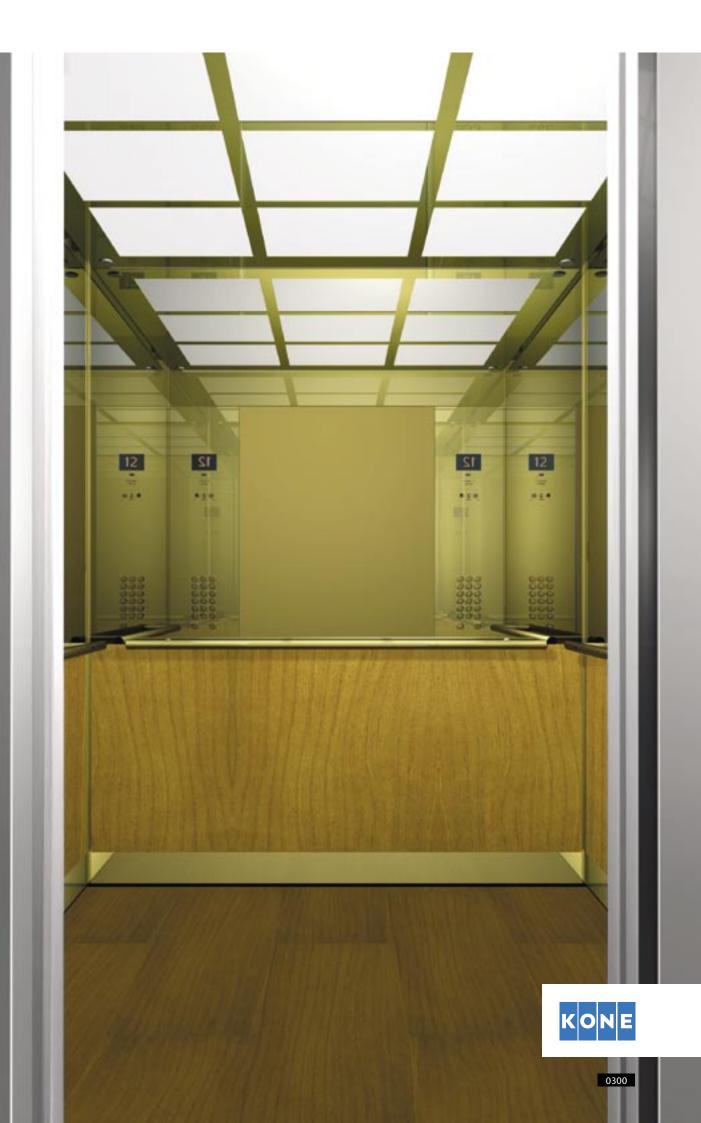

# **KONE EcoSpace B3 Sunrise**

Ceiling: Zenith

Walls: Castellane Aluminium

Floor: Dallas Black