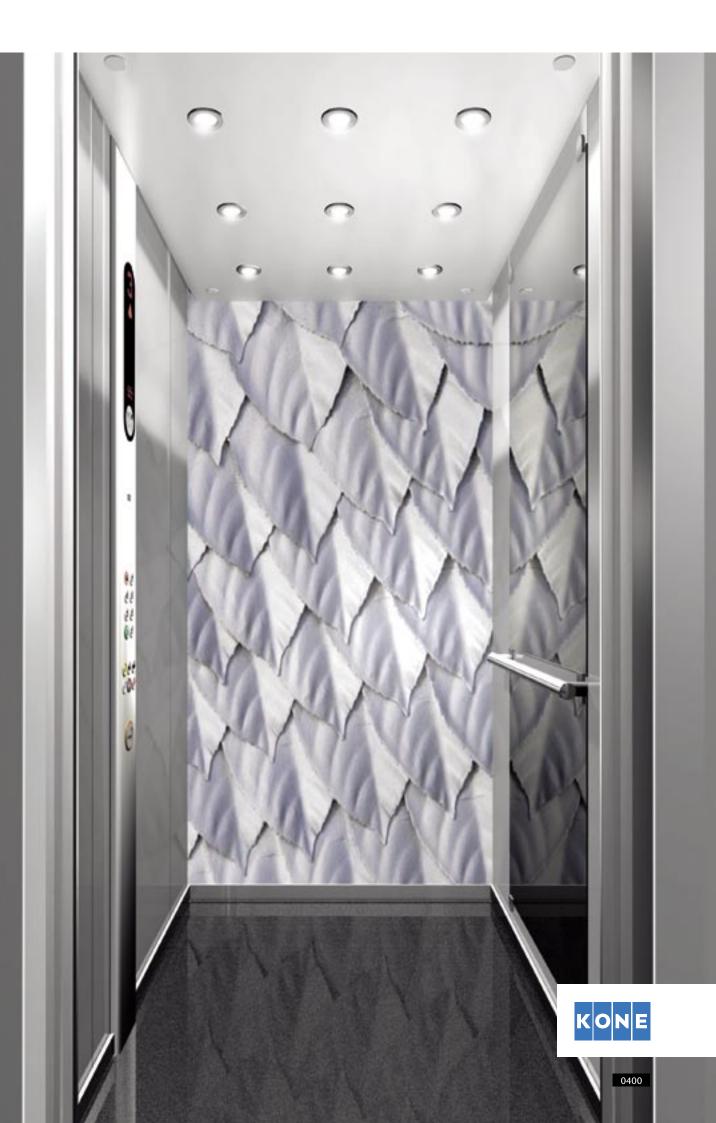

## **KONE MonoSpace® R3 Winter**

Ceiling: Eclipsis Globis Walls: Monterrey Silver Floor: Alexandria Blue