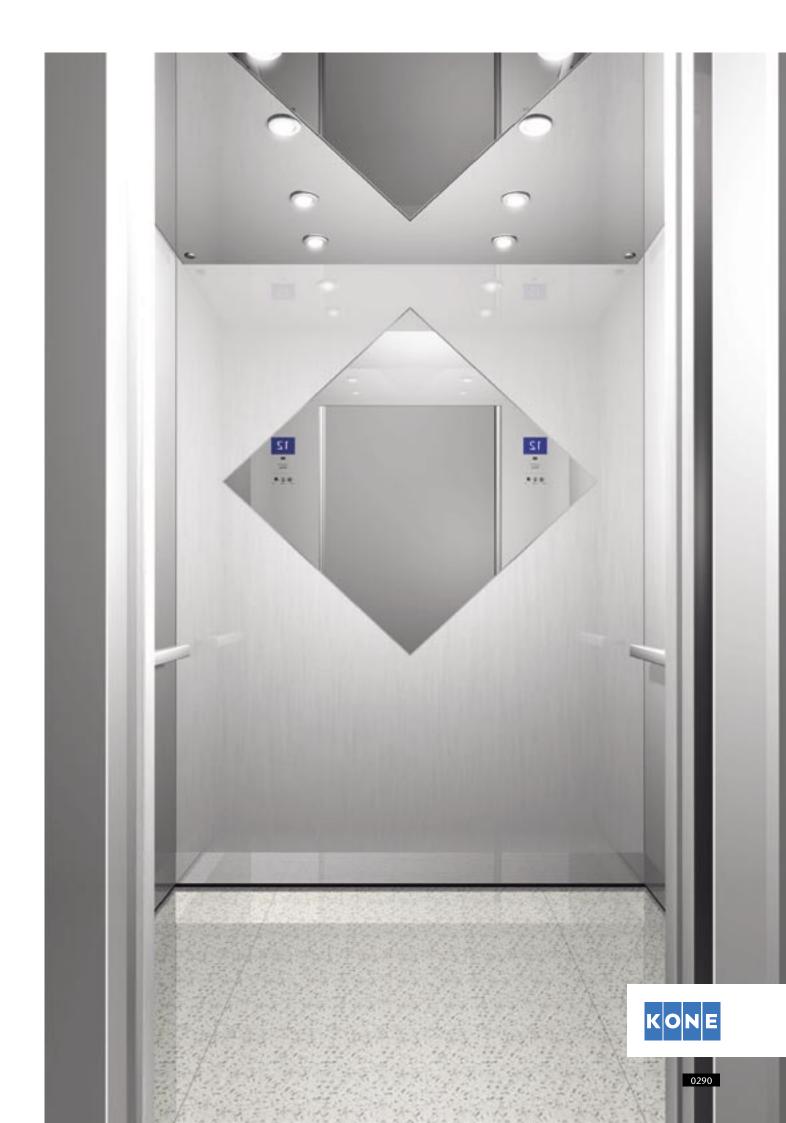

# **KONE MonoSpace® R7 Summer**

Ceiling: Astra Aetherna

Walls: Scottish Quad and Murano Mirror

Floor: America Ciliegio