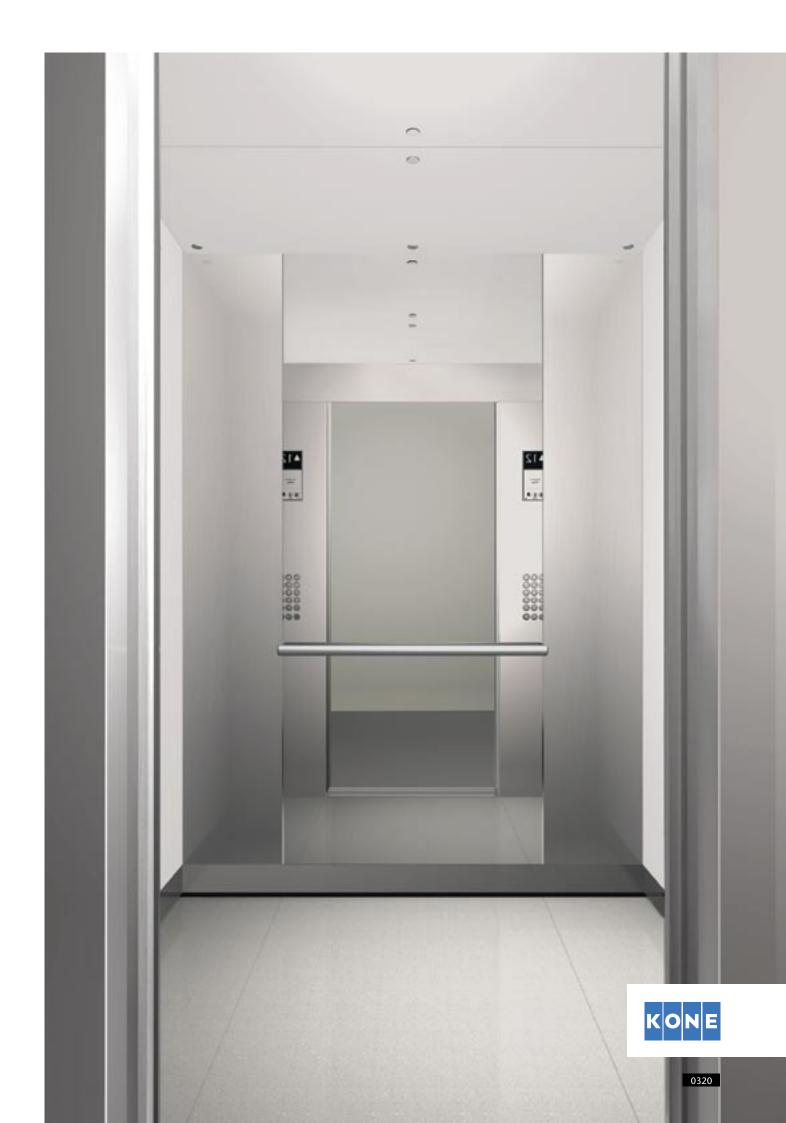

## **KONE MonoSpace® R3 Winter**

Ceiling: Eclipsis Globis Walls: Monterrey Silver Floor: Alexandria Blue