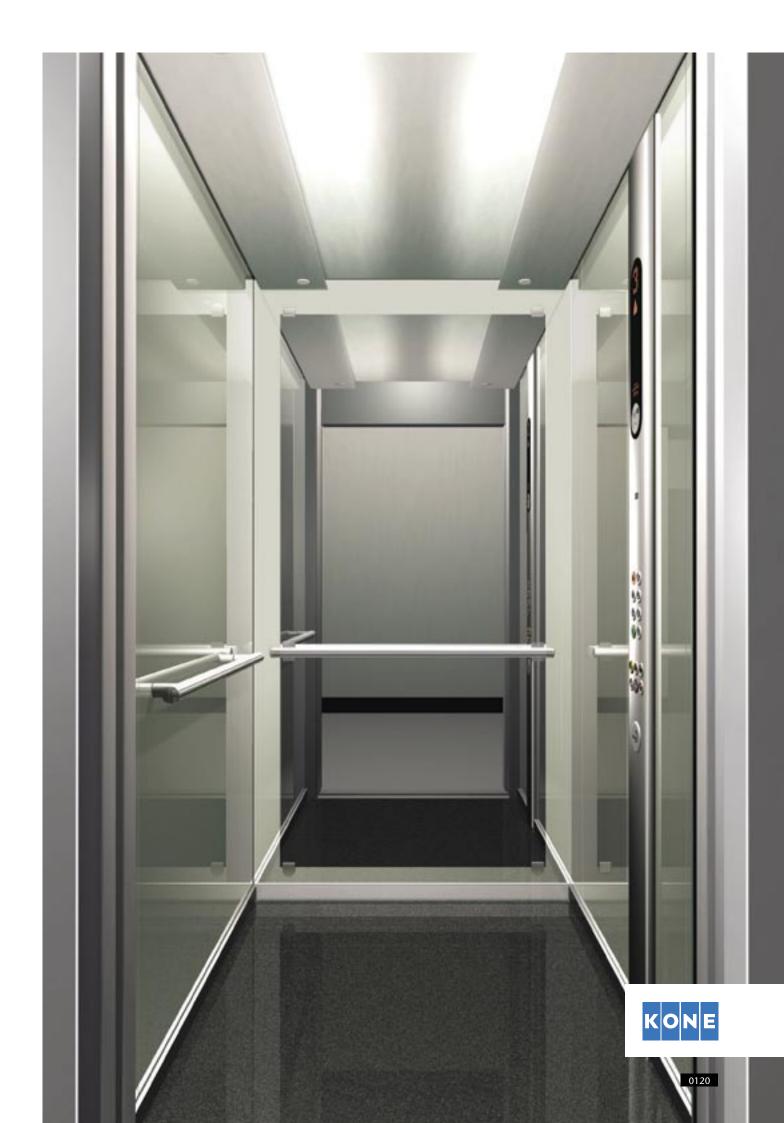

# **KONE EcoSpace B3 Sunrise**

Ceiling: Zenith

Walls: Castellane Aluminium

Floor: Dallas Black