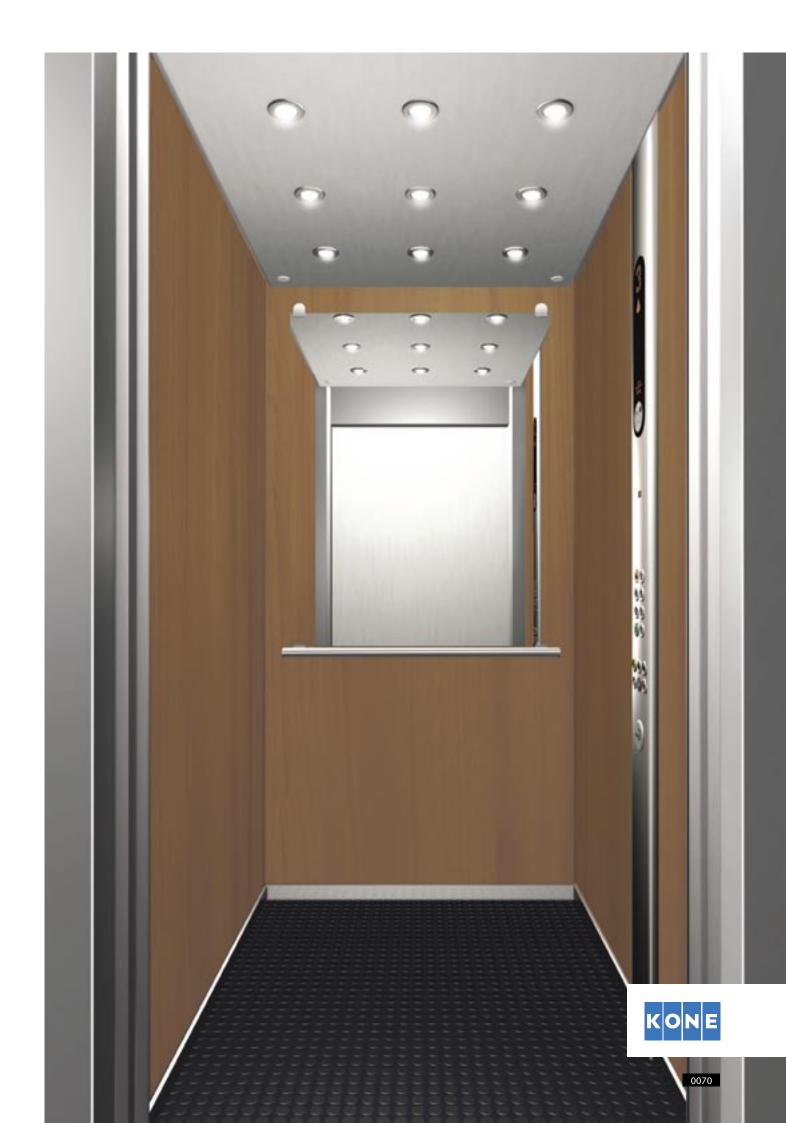

## **KONE MonoSpace® R7 Autumn**

Ceiling: Cyprus Sol

Walls: Washington Cherry Floor: Huntsville Hardwood