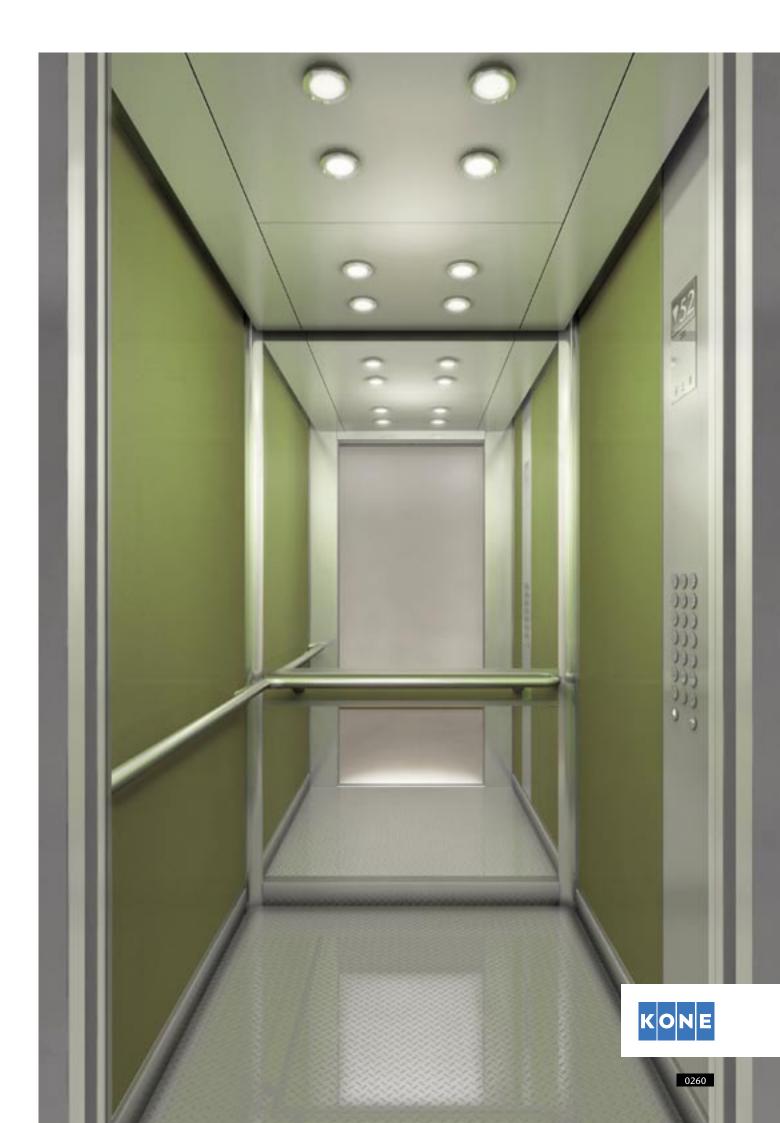

# **KONE MonoSpace® R3 Summer**

Ceiling: Alba Chromatica Walls: Greenville Grass Floor: Detroit Grey