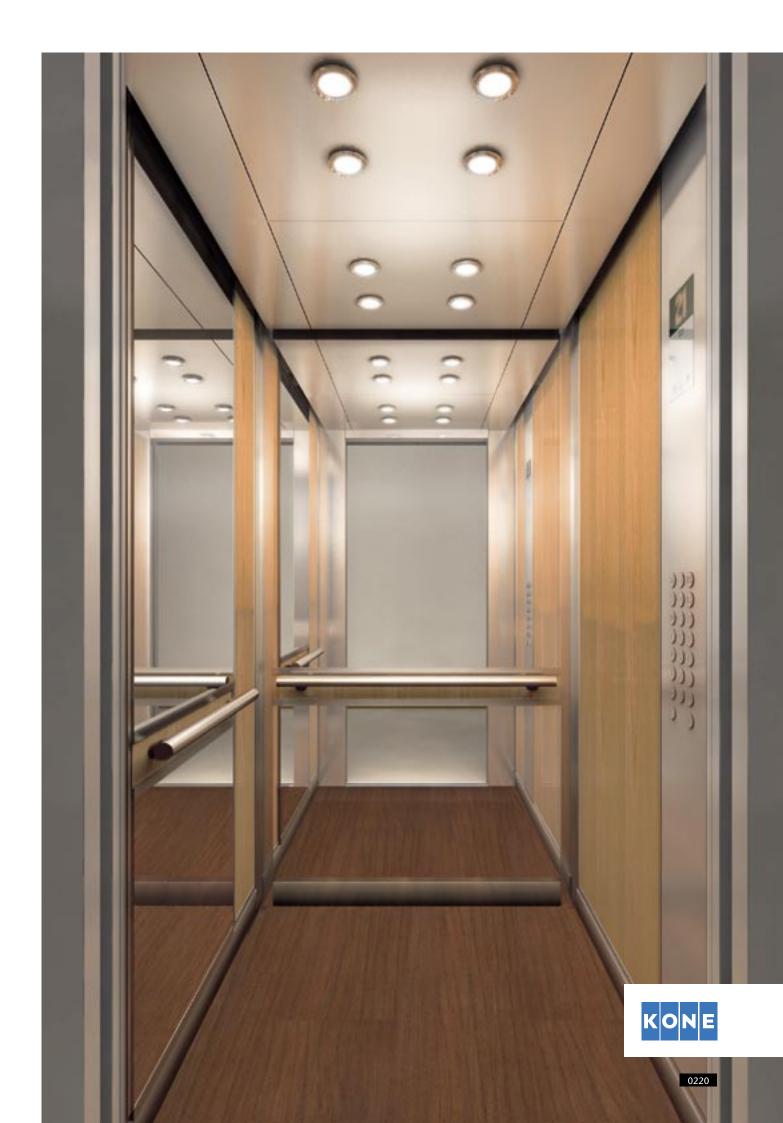

## **KONE MonoSpace® R7 Autumn**

Ceiling: Cyprus Sol

Walls: Washington Cherry Floor: Huntsville Hardwood





## **KONE MonoSpace® R7 Winter**

Ceiling: Cyprus Sol

Walls: Asturias Satin and Murano Mirror

Floor: Diorite Black





## **KONE MonoSpace® R7 Spring**

Ceiling: Cyprus Sol

Walls: Asturias Satin and Murano Mirror

Floor: Bianco Perla





# **KONE MonoSpace® R7 Summer**

Ceiling: Astra Dulciana Walls: Yellowstone Beech Floor: America Ciliegio





# **KONE MonoSpace® R7 Autumn**

Ceiling: Astra Dulciana Walls: Tuscany Pear Floor: Diorite Black





# **KONE MonoSpace® R7 Winter**

Ceiling: Astra Aetherna

Walls: Asturias Satin and Murano Mirror

Floor: Huntsville Hardwood





# **KONE MonoSpace® R9 Spring**

Ceiling: Coeli Convexa Walls: Oceanside Shell Floor: Bianco Perla





## **KONE MonoSpace® R9 Summer**

Ceiling: Iris Tranquilla Walls: Washington Cherry Floor: America Ciliegio





## **KONE MonoSpace® R9 Autumn**

Ceiling: Sidera Splendida Walls: Malaysia Mahogany

Floor: Diorite Black





## **KONE MonoSpace® R9 Winter**

Ceiling: Helix Serenita Walls: Asturias Satin Floor: Tucson Grey





# **KONE MonoSpace R9 Spring**

Ceiling: Sidera Splendida Walls: Portland Pearl Floor: Tucson Grey





## **KONE MonoSpace R9 Summer**

Ceiling: Iris Tranquilla Walls: Orlando Olive Floor: Tear plate





## **KONE MonoSpace R9 Autumn**

Ceiling: Coeli Convexa Walls: Yellowstone Beech Floor: Huntsville Hardwood





# **KONE MonoSpace R9 Winter**

Ceiling: Iris Tranquilla

Walls: Tokyo Aluminium and Norsk Aluminium

Floor: Diorite Black





**KONE Deluxe Spring