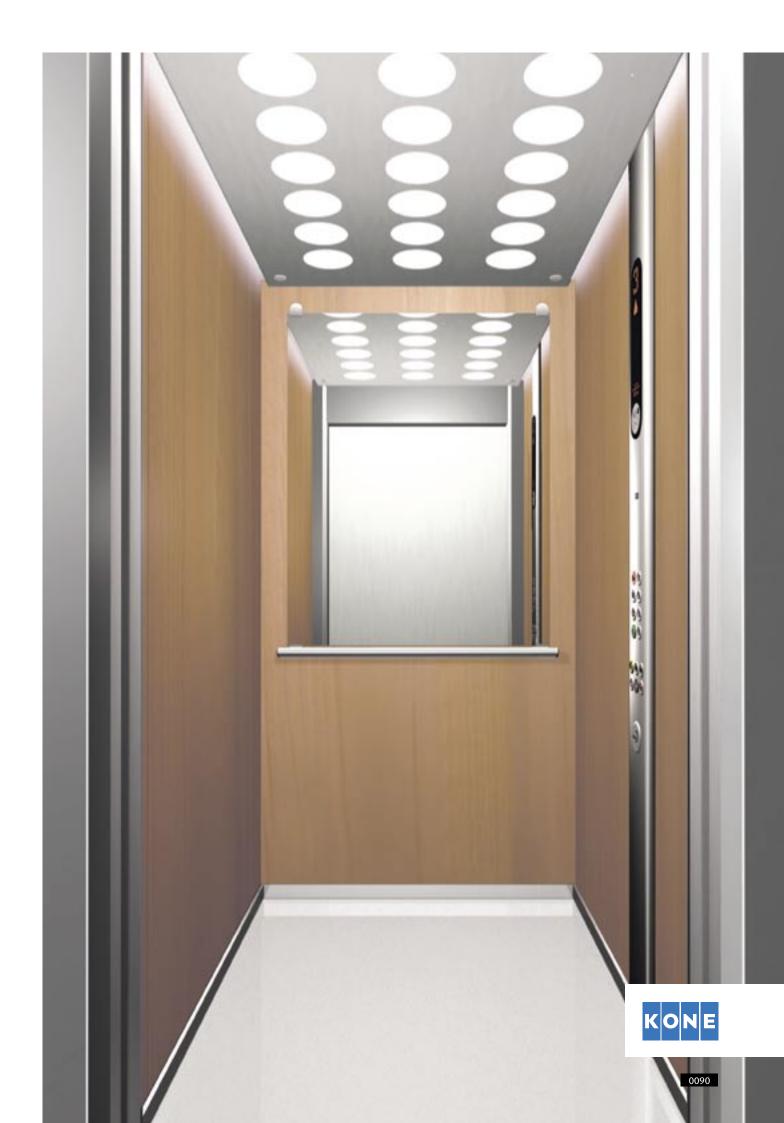

# **KONE MonoSpace® R3 Spring**

Ceiling: Aurora Nova Walls: Astoria Almond Floor: Dayton Grey